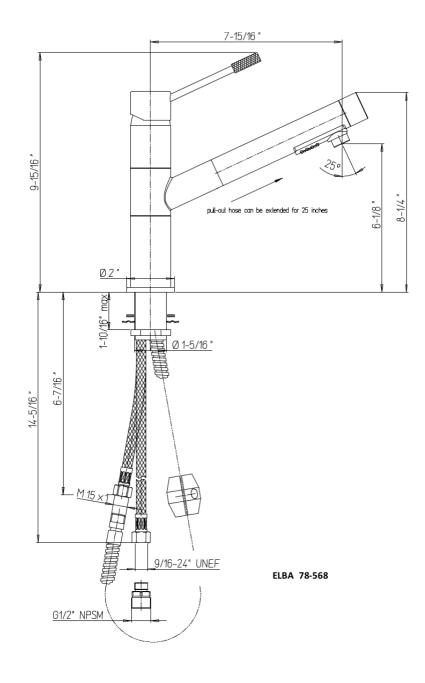

## 78-568

Single handle pull-out spray kitchen faucet

## **Kitchen series**

78-568

Pullout kitchen, Contemporary

I

Styling