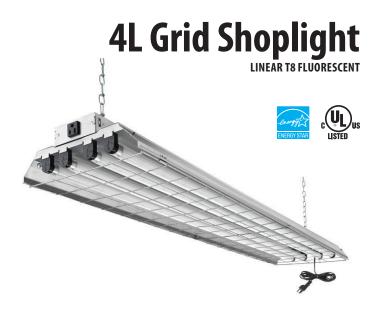

## **INTENDED USE**

Provides general illumination in residential and light commercial applications. Ideal for use in workshops, utility rooms, and garages.

### CONSTRUCTION

The steel Wire Guard helps provide protection to the fixture bulb area. Includes a 5' power cord, 5A Max. convenience outlet and a pull chain power switch. The residential electronic ballast (120V 60Hz1.50 Amps) starts reliably down to 0°F For use on non-dimmable switches only.

#### FIFCTRICAL

Utilizes (4) 32W linear T8 fluorescent lamps (not included).

#### INSTALLATION

Fully assembled, ready to install. Chain mount to ceiling using the 12" mounting chains. All mounting hardware is included.

DECORATIVE INDOOR GRID SHOPLIGHT

GRID SHOPLIGHT