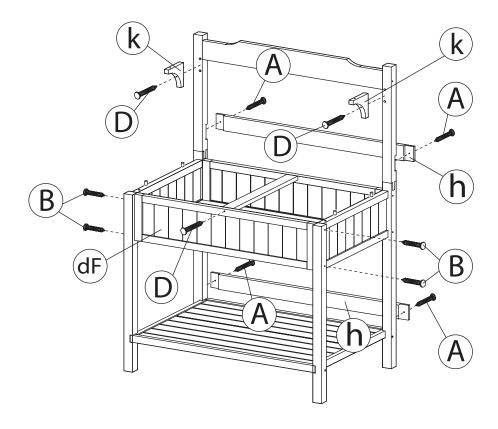

- To clean panels, use clean water on a damp cloth.
- When assembling northbeam<sup>™</sup> POTTING BENCH WITH RECESSED STORAGE, please handle all the panels and/or hardware with care to avoid any possibilities of damages and/or injuries.