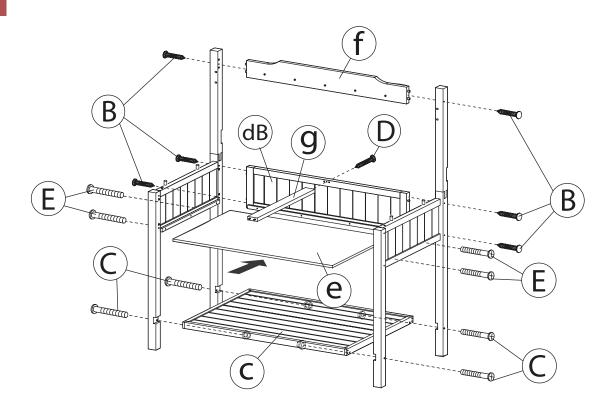

- To clean panels, use clean water on a damp cloth.
- When assembling northbeam<sup>™</sup> POTTING BENCH WITH RECESSED STORAGE, please handle all the panels and/or hardware with care to avoid any possibilities of damages and/or injuries.