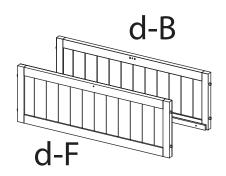

## north beam \*\*

PARTS

b

SIDE PANEL

**X 1PC** 

**C** BOTTOM SHELF

X 1PC

d FRONT/ BACK PANEL