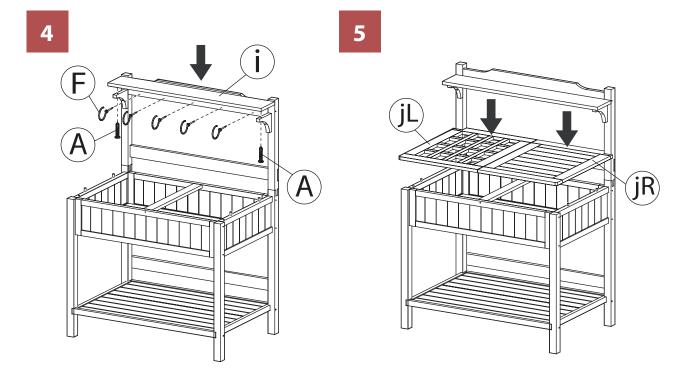

choosing northbeam™ POTTING BENCH WITH RECESSED STORAGE. With a little care and maintainance, the northbeam™ POTTING BENCH WITH RECESSED STORAGE will provide you with comfort and enjoyment for many years to come!

- To clean panels, use clean water on a damp cloth.
- When assembling northbeam<sup>™</sup> POTTING BENCH WITH RECESSED STORAGE, please handle all the panels and/or hardware with care to avoid any possibilities of damages and/or injuries.



## north beam \*\*

PARTS





b

SIDE PANEL

**X 1PC** 





**C** BOTTOM SHELF

X 1PC

d FRONT/ BACK PANEL

**X 1PC** 





STORAGE FLOOR PANEL

X 1PC

f

TOP SHELF BACK PANEL

**X 1PC** 





TABLE TOP CROSSBAR

X 1PC

h CROSSBAR

X 2PCS





TOP SHELF

X 1PC

j TABLE COVER

**X 1PC** 



k SHEL

**SHELF BRACKET** 

X 2PCS





2



3





north beam "

Please check contents before assembly. If any items are missing or damaged, do not take the unit back to the store. Call (775) 629-5029 or email: service@merryproducts.com for customer service and we will save you time by correcting any problems directly for you.