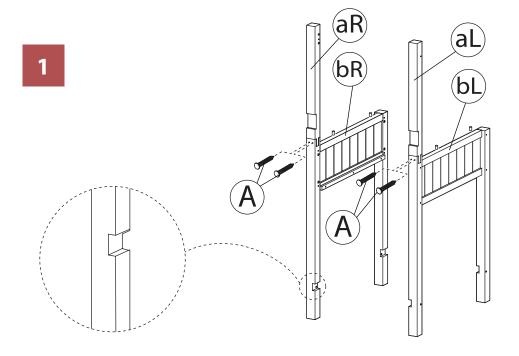

- To clean panels, use clean water on a damp cloth.
- When assembling northbeam<sup>™</sup> POTTING BENCH WITH RECESSED STORAGE, please handle all the panels and/or hardware with care to avoid any possibilities of damages and/or injuries.