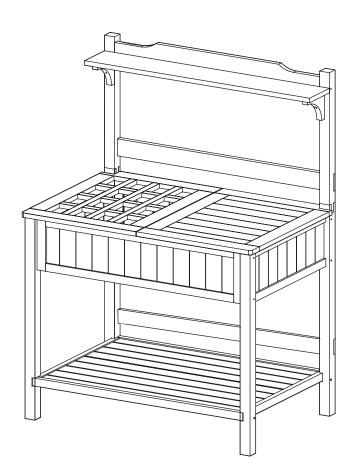

## **CARE INSTRUCTIONS**

Thank you for choosing northbeam™ POTTING BENCH WITH RECESSED STORAGE. With a little care and maintainance, the northbeam™ POTTING BENCH WITH RECESSED STORAGE will provide you with comfort and enjoyment for many years to come!