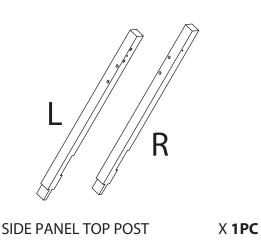

## north beam \*\*

PARTS

b

SIDE PANEL

**X 1PC** 

**C** BOTTOM SHELF

X 1PC

d FRONT/ BACK PANEL