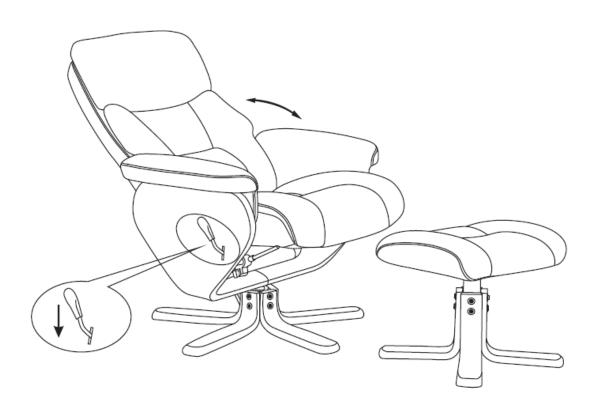

#### TO ADJUST TILT FUNCTION

While seated, reach underneath the right side of the recliner and pull the handle. The recliner will tilt backward when you pull the handle.