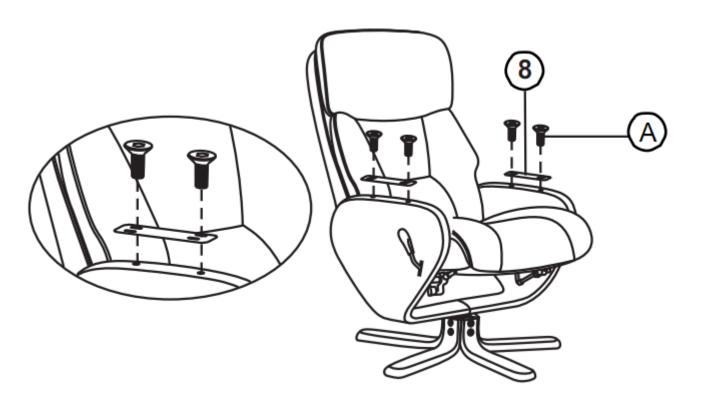

## STEP 4

Attach Mental bracket (8) to the Chair frame with Screws (A). Use M5 Allen Key (G) to tighten.