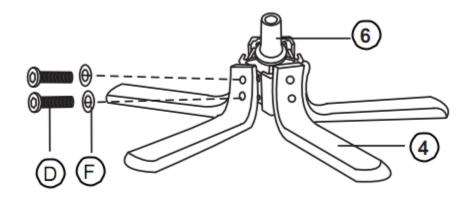

#### STEP 1

Align the Chair Base (4) to the Center pole (6). Use Screws (D) and Washer (F) to attach to the Chair Base (4). Use Allen Key (H) to tighten.