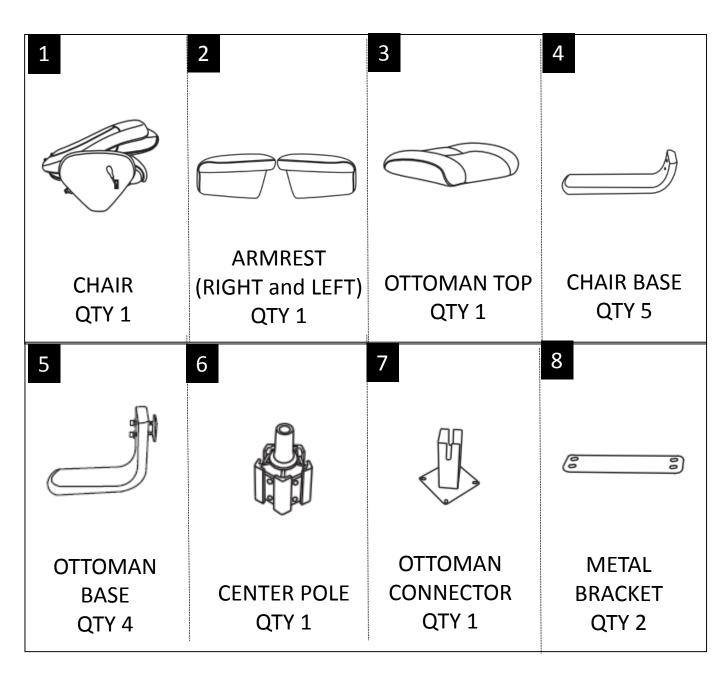

#### **PARTS DESCRIPTION**

**NEED HELP?** For help with assembly or if you are missing a part, Please call customer service at 1-866-518-0120 ext. 262 (9 am to 4 pm EST)