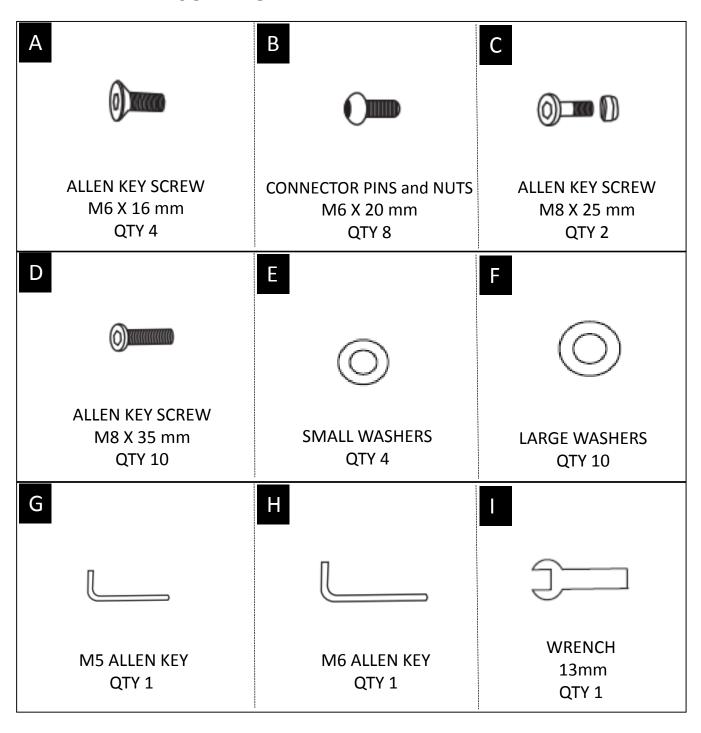

#### HARDWARE DESCRIPTION

**NEED HELP?** For help with assembly or if you are missing a part, Please call customer service at 1-866-518-0120 ext. 262 (9 am to 4 pm EST)