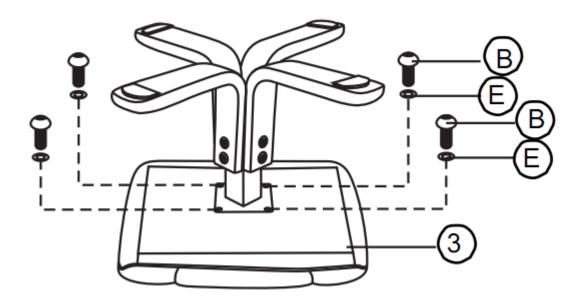

#### **OTTOMAN ASSEMBLY**

Attach Ottoman Cushion (3) to brackets on the Ottoman Connector (7) using Screws (B) and Small Washers (E). Use M6 Allen Key (H) to tighten.