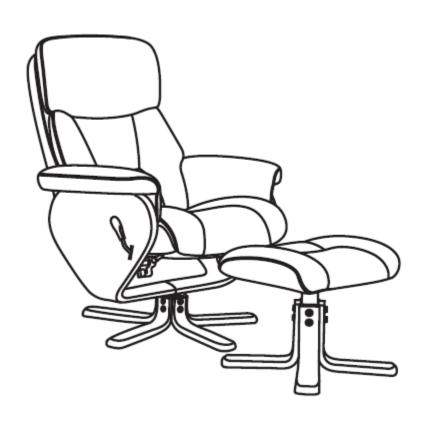

## **EURO RECLINER**

**MODEL # AXCEUREC-04** 

#### TO ADJUST TILT FUNCTION

While seated, reach underneath the right side of the recliner and pull the handle. The recliner will tilt backward when you pull the handle.