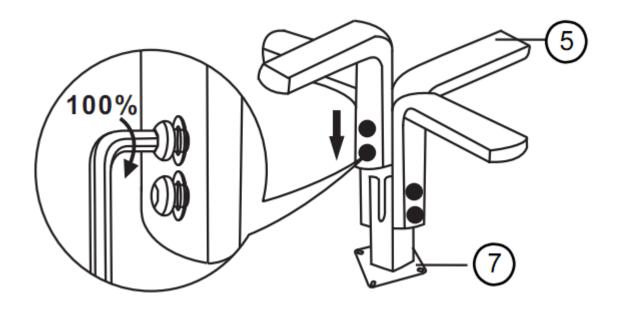

#### **OTTOMAN ASSEMBLY**

Attach Ottoman Base (5) to the Ottoman Connector (7). Use M6 Allen Key (H) to tighten the pre-assembled screws on Ottoman base (5).

#### **STEP 7**

#### **OTTOMAN ASSEMBLY**

Attach Ottoman Cushion (3) to brackets on the Ottoman Connector (7) using Screws (B) and Small Washers (E). Use M6 Allen Key (H) to tighten.