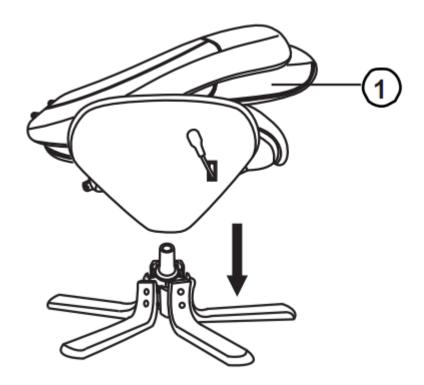

ved with clean water and a clean white cloth. Cleaning residue left on the material can cause it to dry out and crack, or affect the color.

DO NOT use any cleaners with corrosive ingredients (lye, acids or ammonia).

## **PRE-ASSEMBLY INFORMATION**

#### **PARTS DESCRIPTION**



**NEED HELP?** For help with assembly or if you are missing a part, Please call customer service at 1-866-518-0120 ext. 262 (9 am to 4 pm EST)

## **PRE-ASSEMBLY INFORMATION**

#### HARDWARE DESCRIPTION



**NEED HELP?** For help with assembly or if you are missing a part, Please call customer service at 1-866-518-0120 ext. 262 (9 am to 4 pm EST)

#### STEP 1



Align the Chair Base (4) to the Center pole (6). Use Screws (D) and Washer (F) to attach to the Chair Base (4). Use Allen Key (H) to tighten.

## STEP 2



Attach Chair (1) to Center Pole (6).

#### STEP 3



Secure seat and back with Connector Pins and Nuts (C). Use M6 Allen Key (H) and Wrench (I) to tighten.

## STEP 4



Attach Mental bracket (8) to the Chair frame with Screws (A). Use M5 Allen Key (G) to tighten.

### STEP 5



Attach left and right Armrests (2) to the Metal bracket (8) with Screws (B).

Use M6 Allen Key (H) to tighten.

#### STEP 6



#### **OTTOMAN ASSEMBLY**

Attach Ottoman Base (5) to the Ottoman Connector (7). Use M6 Allen Key (H) to tighten the pre-assembled screws on Ottoman base (5).

#### **STEP 7**



#### **OTTOMAN ASSEMBLY**

Attach Ottoman Cushion (3) to brackets on the Ottoman Connector (7) using Screws (B) and Small Washers (E). Use M6 Allen Key (H) to tighten.

#### TO ADJUST TILT FUNCTION



While seate