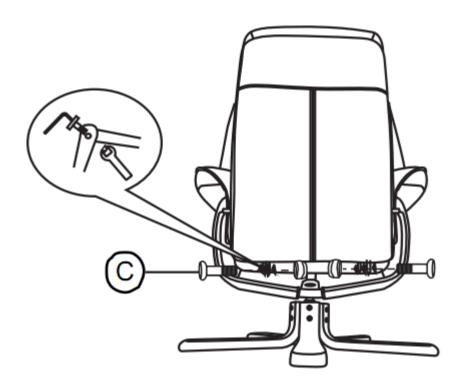

#### STEP 3

Secure seat and back with Connector Pins and Nuts (C). Use M6 Allen Key (H) and Wrench (I) to tighten.