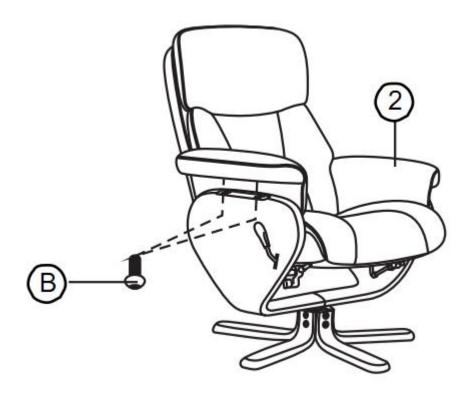

### STEP 5

Attach left and right Armrests (2) to the Metal bracket (8) with Screws (B).

Use M6 Allen Key (H) to tighten.