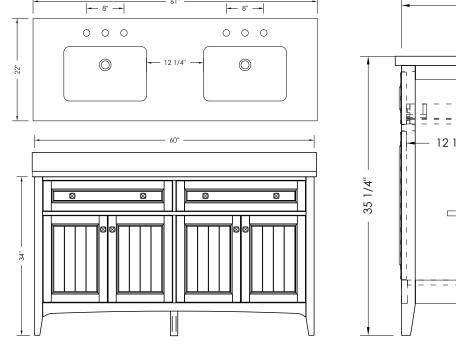

Adjustable interior shelves

Constructed with solid wood, wood veneers and MDF

Pre-drilled for an 8" faucet spread

Fully assembled

Overall Dimensions: 61" x 22" x 35-1/4"H