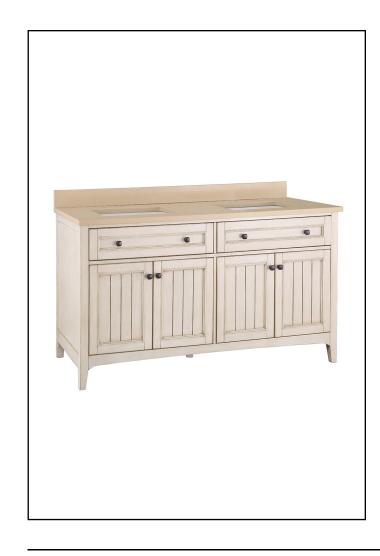

## **KLEIN 61" VANITY COMBO**

| Supplier Model# KLWVT6122D | HD SKU# N/A         |
|----------------------------|---------------------|
| YOW Item# N/A              | Internet# 204590408 |

Assembled combo includes:

Vanity, Tan Quartz top, optional 4"H backsplash, and 2 pre-attached square white vitreous china basins

Creamy White finish

Antique bronze knobs

Two drawers with dovetail joints

Two cabinets with soft-close hinges

Adjustable interior shelves

Constructed with solid wood, wood veneers and MDF

Pre-drilled for an 8" faucet spread

Fully assembled

Overall Dimensions: 61" x 22" x 35-1/4"H