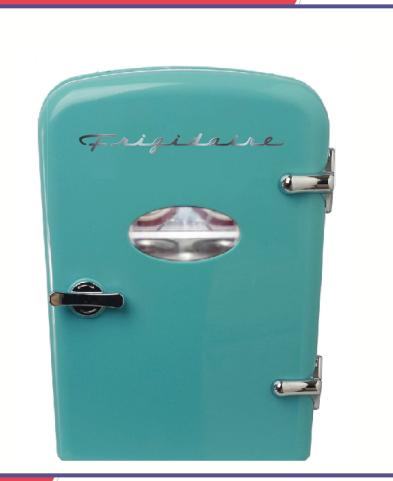

## FRIGIDAIRE.

## **MINI BEVERAGE REFRIGERATOR**

Model: EFMIS129

- HOLDS 6 CANS OR 4 LITERS
- WORKS WITH ANY DECOR FROM ULTRA MODERN TO TRADITIONAL
- COMPACT PORTABLE DESIGN
- WITH CARRYING HANDLE
- HEAVY DUTY LOCKING LATCH AND DOOR HINGE
- HAS ROOM FOR YOUR SNACKS AND BEVERAGES
- DOES NOT SCRATCH YOUR FURNITURE
- VIEWING WINDOW
- EASY TO CLEAN INTERIOR, FULLY INSULATED
- POWERED BY 110V (AC) WALL OUTLET
- THERMOELECTRIC COOLING SYSTEM
- QUIET, SAFE FROM VIBRATION AND EFFICIENT
- FUNCTIONING. COOLS UP TO 20 DEGREES F BELOW AMBIENT ROOM TEMPERATURE.
- PLUGS INTO 12V CAR ADAPTER OR HOME OUTLET. BOTH CORDS INCLUDED.