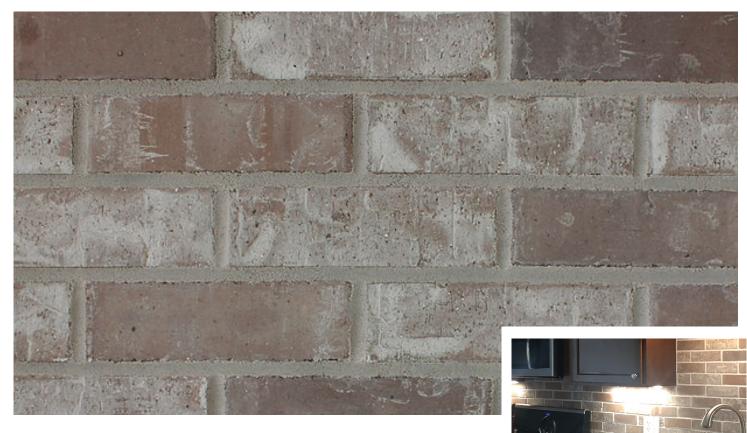

## Muted slate and wine tones dusted with powder white reminiscent of majestic snow-capped mountains .

Pictured: Straight Edge Little Cottonwood | Grey mortar

Available Sizes

2 1/4" Modular

Available Textures

Straight Edge

Available Formats

Brickweb flat sheets Brickweb corner sheets Unattached thin brick

Notes

This is the straight edge version of Rushmore.

Colors illustrated above are fairly represented, but may be depicted differently through photography limitations.