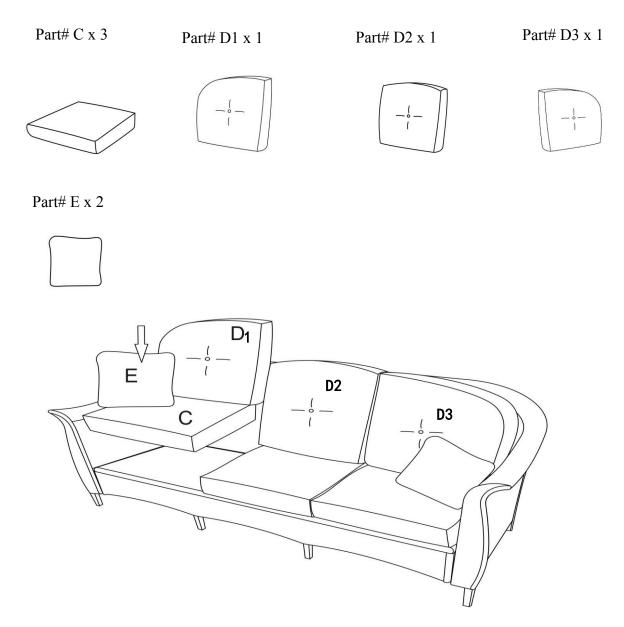

### PARTS LIST

| PART# | DESCRIPTION              | PICTURE | Q'TY |
|-------|--------------------------|---------|------|
| A     | Chair Frame              |         | 1    |
| В     | Seat                     |         | 1    |
| С     | Seat Cushion             |         | 3    |
| D1    | Back Cushion<br>(Left)   |         | 1    |
| D2    | Back Cushion<br>(Middle) |         | 1    |
| D3    | Back Cushion<br>(Right)  |         | 1    |
| E     | Toss Pillow              |         | 2    |
| F     | Bolt<br>M6x20            |         | 8    |
| G     | Washer<br>M6             |         | 8    |

| н | Bolt Cover<br>M6 | 8 |
|---|------------------|---|
| I | Open Wrench      | 1 |