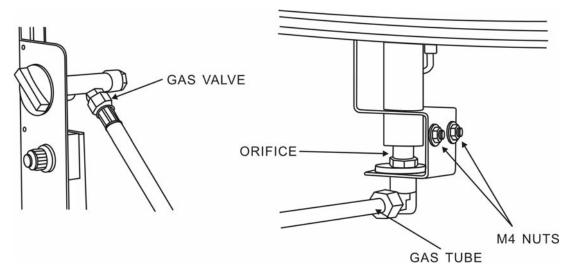

# Natural gas conversion must be performed only by your natural gas provider or service company.

1.Disconnect the regulator hose from the gas valve. See Figure 8.

### Figure 8

2.Disconnect the gas tube from the orifice elbow. Remove the two M4 nuts and remove the orifice holder. Replace the propane orifice with the natural gas orifice from the kit and reinstall the orifice holder. Apply a solution of soapy water to all connections to check for leaks. If soap bubbles continue to form, the connection has a leak. If a leak is found, close the main valve and tighten all connections. **NEVER USE A FLAME TO CHECK FOR LEAKS.** 