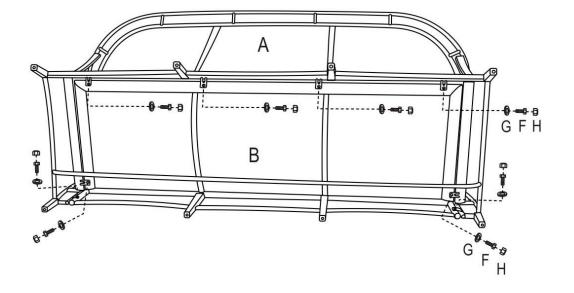

### PARTS LIST

| PART# | DESCRIPTION              | PICTURE | Q'TY |
|-------|--------------------------|---------|------|
| A     | Chair Frame              |         | 1    |
| В     | Seat                     |         | 1    |
| С     | Seat Cushion             |         | 3    |
| D1    | Back Cushion<br>(Left)   |         | 1    |
| D2    | Back Cushion<br>(Middle) |         | 1    |
| D3    | Back Cushion<br>(Right)  |         | 1    |
| E     | Toss Pillow              |         | 2    |
| F     | Bolt<br>M6x20            |         | 8    |
| G     | Washer<br>M6             |         | 8    |

| н | Bolt Cover<br>M6 | 8 |
|---|------------------|---|
| I | Open Wrench      | 1 |

# Assembly Steps: Step 1:

Part# A x 1

Part# F x 8

Part# G x 8

Part# H x 8