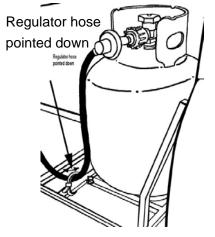

CSA (Canadian Standards Association) certified to ANSI Z21.97•CSA 2.41-2015 "Outdoor Decorative Gas Appliances" The gas hose is routed through a "U" bolt to prevent the hose from coming in contact with the burner. DO NOT remove the hose from the "U" bolt. See Figure 2.