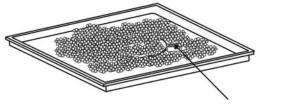

2. Pour all of the fire ices into the burner pan. Completely cover the burner tube with fire ices as shown in Figure 4.

3. Remove the cardboard cover from the ignition well as shown in Figure 5.

Remove any lava rock or fire ice on top of ignition well.