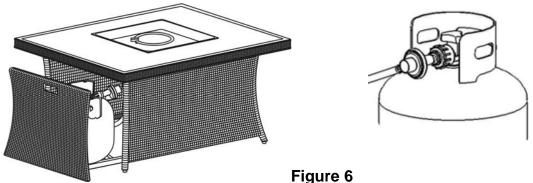

### **Cardboard Cover**

4. Lift off the tank door, place the tank in the holder and use the chain to hold the tank. Connect the regulator as shown in Figure 6. Turn the black handle clock-wise to tighten. Turn the handle counterclock-wise to remove. The hose must point down. Open the control door and check that the valve is turned all the way clockwise to the "OFF" position. Open the tank valve. Apply a solution of soapy water to the tank-regulator connection and to the valve-hose connection to check for leaks. If soap bubbles continue to form, the connection has a leak. If a leak is found, close the tank valve and tighten all connections. NEVER USE A FLAME TO CHECK FOR LEAKS.