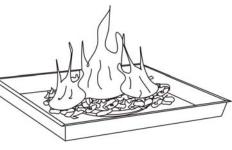

2. Pour all of the fire ices into the burner pan. Completely cover the burner tube with fire ices as shown in Figure 4.

3. Remove the cardboard cover from the ignition well as shown in Figure 5.

Remove any lava rock or fire ice on top of ignition well.

# MAINTENANCE

The flames should look like those in Figure 11. To clean the burner, use a soft brush after the burner and lava rocks have cooled completely. Never use a vacuum cleaner on the lava rocks. It is recommended that the lava rocks be stored indoors during the winter if they will be subjected to freezing temperatures. The propane cylinder must be disconnected and removed from the appliance before the appliance can be stored indoors.