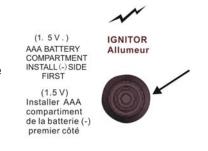

# BATTERIES

Make sure the control knob is in the "OFF" position. Unscrew the push button cap on the ignition module located on the control panel to access the battery compartment. The ignition module requires one AAA size battery. See Figure 12.