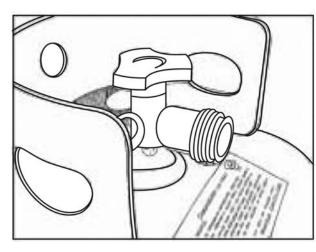

### IMPORTANT SAFETY INFORMATION ABOUT PROPANE (LP) GAS A self contained LP-gas cylinder for use with this appliance must have a

A self contained LP-gas cylinder for use with this appliance must have a capacity of 20 lbs. and must be equipped with a Type 1 connector and an OPD (overfill protection device). See Figure 1.