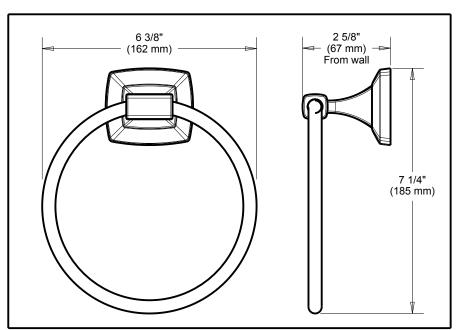

## **ACCESSORIES**

- Portwood™ Bath Collection
- Towel Ring

| <b>Submitted</b> | Model No.: |  |
|------------------|------------|--|
|                  |            |  |

Specific Features:.



## **STANDARD SPECIFICATIONS:**

- Wood blocking is preferable behind all wall surfaces. If wood blocking is not available, the following fasteners are suggested: Tile/Masonry-Plastic or lead
- Anchors Plaster/drywall-Toggle bolts.

   Mounting hardware and mounting template included with product.

## **WARRANTY**

- Limited Lifetime Warranty to the original consumer purchaser to be free from defects in material and workmanship.

  • Limited Lifetime Warranty for usage in all industrial,
- commercial and business applications.