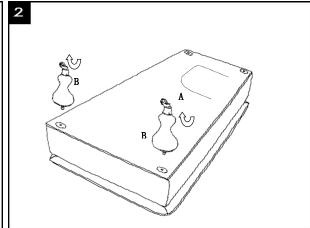

## Part List and Hardware List

| PIECE | DESCRIPTION | PICTURE | QUANTITY |
|-------|-------------|---------|----------|
| А     | Seat        |         | 1X       |
| В     | Leg         |         | 4X       |

## **PREPARATION**

Before beginning assembly of product, make sure all parts are present. Compare parts with package contents list and hardware contents list. If any part is missing or damaged, do not attempt to assemble the product. Estimated Assembly Time: 10 minutes.