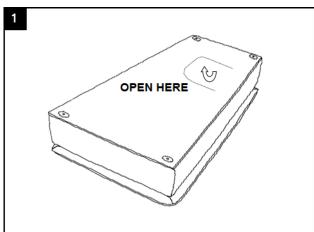

## Part List and Hardware List

| PIECE | DESCRIPTION | PICTURE | QUANTITY |
|-------|-------------|---------|----------|
| А     | Seat        |         | 1X       |
| В     | Leg         |         | 4X       |

## **PREPARATION**

Before beginning assembly of product, make sure all parts are present. Compare parts with package contents list and hardware contents list. If any part is missing or damaged, do not attempt to assemble the product. Estimated Assembly Time: 10 minutes.