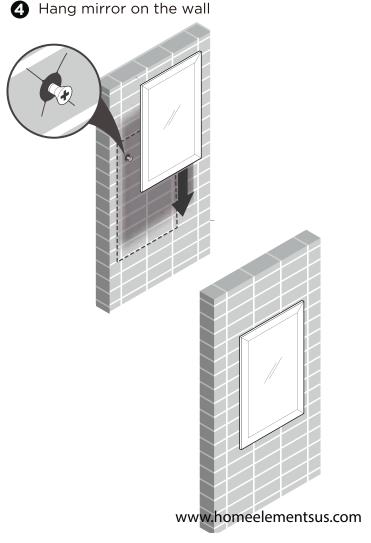

### MIRROR INSTALLATION INSTRUCTION

 Measure the distance between the brakets on the back of the mirror

Mark the measured distance on the wall using a level

Once position is marked, drill 2 holes and insert anchors if stud is not available