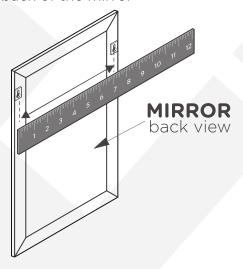

### MIRROR INSTALLATION INSTRUCTION

 Measure the distance between the brakets on the back of the mirror

Mark the measured distance on the wall using a level

Once position is marked, drill 2 holes and insert anchors if stud is not available

IMPORTANT:

CONSULT AN EXPERT FOR THE PROPER SCREWS/BOLTS TO USE WHEN ATTACHING TO VARIOUS WALL CONSTRUCTIONS. SCREWS PROVIDED **DO NOT ATTACH** TO ALL WALL CONSTRUCTION TYPES.