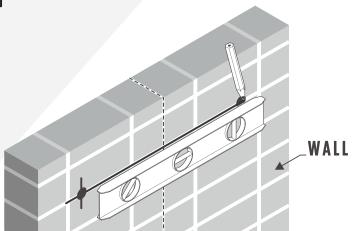

### MIRROR INSTALLATION INSTRUCTION

 Measure the distance between the brakets on the back of the mirror

Mark the measured distance on the wall using a level

Once position is marked, drill 2 holes and insert anchors if stud is not available