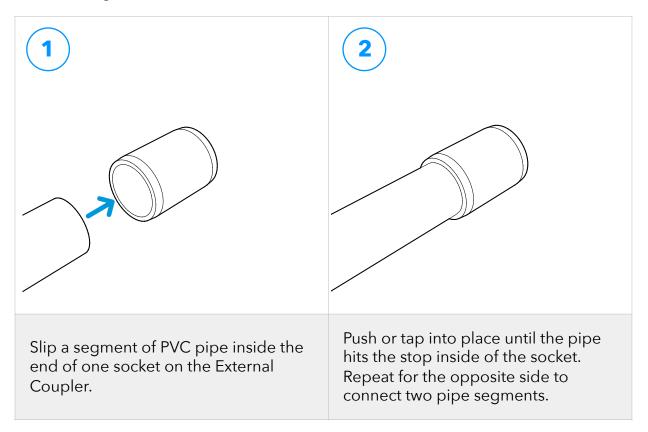

## **PRODUCT INSTRUCTIONS**

## **External PVC Coupling**

FORMUFIT PVC External Couplings can joint two (2) segments of PVC pipe and can be used to extend shorter PVC pipe into longer lengths. To connect this product to PVC pipe, follow the instructions shown below.

## **Assembly**



## **Securing**

For permanent and strong connections, it is recommended to use PVC cement/solvent to attach the PVC pipe and External PVC Couplers.

You can also temporarily connect this coupler by driving a self-tapping screw where the pipe and coupler meet, or apply electrical tape over the end of the pipe before inserting into the coupling for a temporary, yet strong connection.