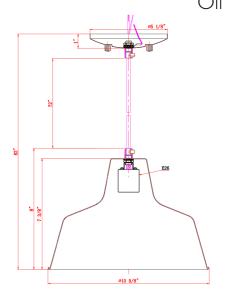

GLASS/SHADE COLOR: Oil Rubbed Bronze

GLASS/SHADE DIMENSIONS:  $4.5" \text{ H} \times 10.5" \text{ L} \times 10.5" \text{ D}$ 

GLASS/SHADE DIMENSIONS 2: N/A

**WARRANTY:** 10-Year limited warranty

UL/ETL CERTIFICATION: UL
ADA COMPLIANT: No
ENERGY STAR CERTIFIED: No
WET/DRY/DAMP LISTING: Dry

GLASS/SHADE DIMENSIONS 3: N/A

**CANOPY/PLATE DIMENSIONS:** I"  $H \times 5.125$ " D

BACKPLATE DIMENSIONS: N/A

ASSEMBLED DIMENSIONS: 82"  $H \times 10.5$ "  $L \times 10.5$ " D

N/A

CHAIN/CORD LENGTH: 72" DOWNROD I LENGTH: N/A DOWNROD 2 LENGTH: N/A DOWNROD 3 LENGTH: N/A **DOWNROD 4 LENGTH:** N/A LED EFFICACY (LUMENS/WATT): N/A LED AVERAGE RATED LIFE: N/A LED CRI: N/A **DIMMABLE:** Yes **BRIGHTNESS (LUMENS):** N/A