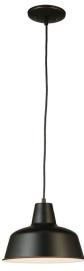

## Mason I-Light Adjustable Ceiling Mount Hanging Pendant Oil Rubbed Bronze

## **SPECIFICATIONS**

MATERIAL CONSTRUCTION: Metal

MOUNTING: Pendant WEIGHT: 1.76 lbs.

**OK ON SLOPED CEILING**: No

LAMP TYPE 1: I lamp 60W Incandescent

Medium base bulb

LAMP TYPE 2: N/A

TOTAL WATTAGE: 60W
WATTS PER BULB: 60W
BULB INCLUDED: No
GLASS/SHADE MATERIAL: Metal
GLASS/SHADE TYPE: N/A

GLASS/SHADE COLOR: Oil Rubbed Bronze

GLASS/SHADE DIMENSIONS:  $4.5" \text{ H} \times 10.5" \text{ L} \times 10.5" \text{ D}$ 

GLASS/SHADE DIMENSIONS 2: N/A

**WARRANTY:** 10-Year limited warranty

UL/ETL CERTIFICATION: UL
ADA COMPLIANT: No
ENERGY STAR CERTIFIED: No
WET/DRY/DAMP LISTING: Dry