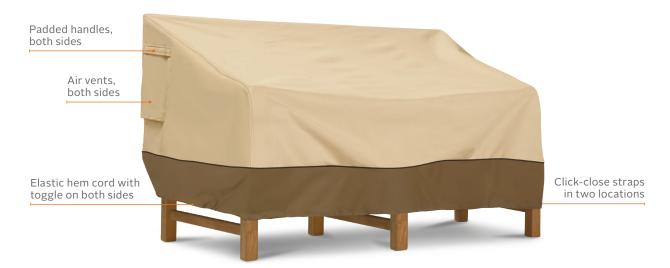

  → Padded handles for easy fitting and removal
- $\,\rightarrow\,$  Elastic hem cord with toggles allows adjustment for a tight and custom-like fit
- → Air vents reduce condensation and wind lofting
- $\,\,\rightarrow\,\,$  Click-close straps snap around a leg to secure cover on windy days
- → Protects furniture from harmful UV rays