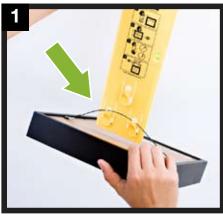

## Product Information Sheet Hang & Level<sup>™</sup> - How To Use

**Place** your picture on the hook(s). Use one hook for small or light pictures, two hooks for larger, heavier pictures.

**Press** the button(s) to mark exactly where the nail(s) goes.