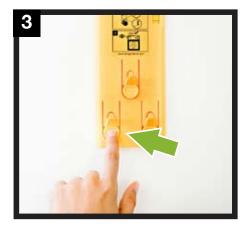

**Hang** your picture and then level it using the tool.

**Position** your picture on the wall. Find the right spot. Remove the picture without moving the tool.

Hammer the nail into the wall.

**Repeat** to create groupings of pictures.