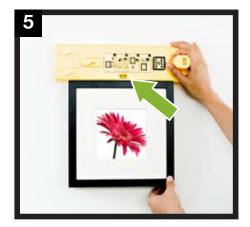

## Product Information Sheet Hang & Level<sup>™</sup> - How To Use

**Place** your picture on the hook(s). Use one hook for small or light pictures, two hooks for larger, heavier pictures.

**Press** the button(s) to mark exactly where the nail(s) goes.