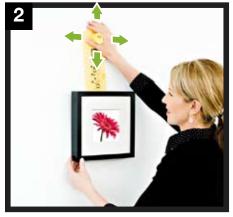

**Hang** your picture and then level it using the tool.

**Position** your picture on the wall. Find the right spot. Remove the picture without moving the tool.

Hammer the nail into the wall.

**Repeat** to create groupings of pictures.