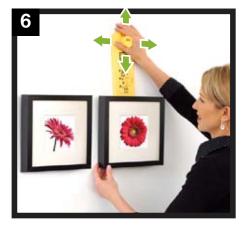

**Hang** your picture and then level it using the tool.

**Position** your picture on the wall. Find the right spot. Remove the picture without moving the tool.

Hammer the nail into the wall.

**Repeat** to create groupings of pictures.