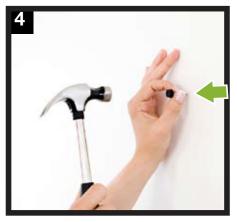

## Product Information Sheet Hang & Level<sup>™</sup> - How To Use

**Place** your picture on the hook(s). Use one hook for small or light pictures, two hooks for larger, heavier pictures.

**Press** the button(s) to mark exactly where the nail(s) goes.

**Hang** your picture and then level it using the tool.

**Position** your picture on the wall. Find the right spot. Remove the picture without moving the tool.

Hammer the nail into the wall.

**Repeat** to create groupings of pictures.