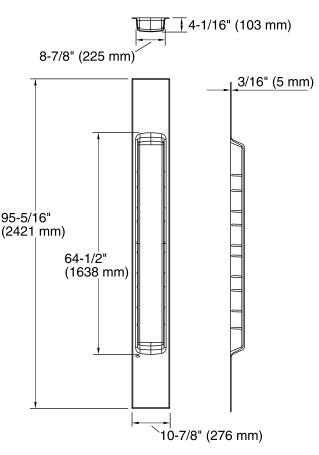

### **Technical Information**

All product dimensions are nominal.Installation:Individual WallWeight:11.5 lbs (5.2 kg)