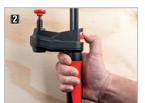

# GearKlamp® bar clamps, GK series

The first of it's kind provides a unique clamping solution for difficult set-ups in tight spaces. Quick-shift button on the arm for broad movements of the operating jaw. Once the operating jaw is in position the "around-the-rail" handle is twisted clockwise to tighten the clamp. To loosen the clamp, twist the clamp handle counterclockwise.