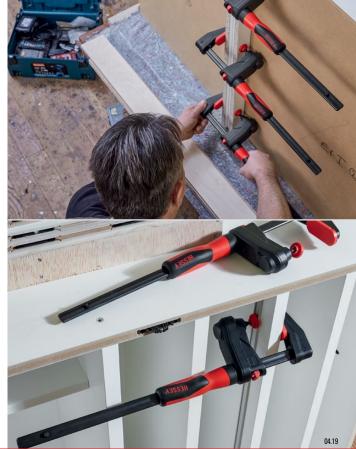

# Intelligent design

The first clamp of it's kind easily reaches places that were once difficult or impossible to access. Patented mechanism separates spindle from handle for greater clearance. The unique mechanism allows the handle to be offset from the point of contact. This creates the possibility of reaching "into" confined spaces to achieve clamping solutions. Fully enclosed mechanism is protected from dust and debris.

## Easy to use

Quick adjust button for big movements on the bar. Quick turn handle for comfortable, strong clamping.

#### Ideal for clamping operations...

In a cramped location. Up against another object. Reaching into or across somewhere to clamp.

# GearKlamp® bar clamps, GK series

The first of it's kind provides a unique clamping solution for difficult set-ups in tight spaces. Quick-shift button on the arm for broad movements of the operating jaw. Once the operating jaw is in position the "around-the-rail" handle is twisted clockwise to tighten the clamp. To loosen the clamp, twist the clamp handle counterclockwise.