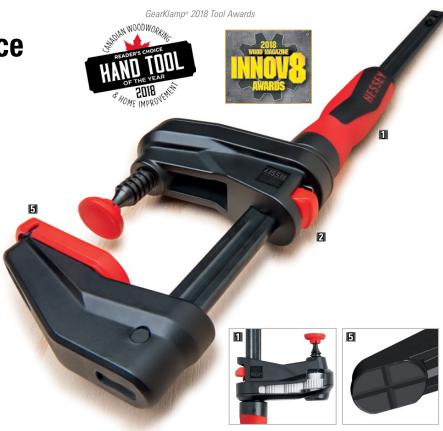

# Intelligent design

The first clamp of it's kind easily reaches places that were once difficult or impossible to access. Patented mechanism separates spindle from handle for greater clearance. The unique mechanism allows the handle to be offset from the point of contact. This creates the possibility of reaching "into" confined spaces to achieve clamping solutions. Fully enclosed mechanism is protected from dust and debris.

## Easy to use

Quick adjust button for big movements on the bar. Quick turn handle for comfortable, strong clamping.

## Protective caps over grooved grip

Removeable pad reveals a grooved section to clamp oddly shaped objects. Protective caps are provided to prevent marring of wood.