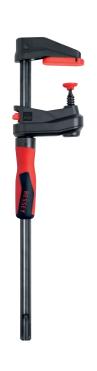

# GearKlamp<sup>®</sup> bar clamps

Simply better.

Works "BIG" in a small space

A unique twist on clamping, GearKlamp<sup>®</sup> simplifies tricky clamping applications.

## BESSEY Strength

Tempered steel, profiled rail for durability. Secure clamping force up to 450 lbs. Durable construction using fiberglass reinforced polyamide housing.

|      | Clamping<br>Capacity | Throat<br>Depth | Clamping<br>Force | Approx.<br>Weight |
|------|----------------------|-----------------|-------------------|-------------------|
| GK15 | 6"                   | 2 3/8"          | 450 lbs.          | 1.36 lbs.         |
| GK30 | 12"                  | 2 3/8"          | 450 lbs.          | 1.60 lbs.         |
| GK45 | 18"                  | 2 3/8"          | 450 lbs.          | 1.85 lbs.         |
| GK60 | 24"                  | 2 3/8"          | 450 lbs           | 2 09 lbs          |