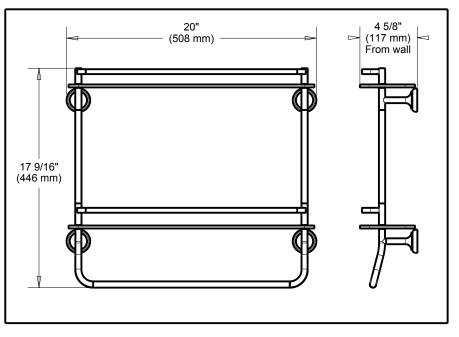

## Specific Features: \_\_\_\_

- Decorative Bath Storage
- Double Glass Shelf w/ Towel Bar

## **STANDARD SPECIFICATIONS:**

• Wood blocking is preferable behind all wall surfaces. If wood blocking is not available, the following fasteners are suggested: Tile/Masonry-Plastic or lead

Anchors Plaster/drywall-Toggle bolts.
Mounting hardware and mounting template included with product.