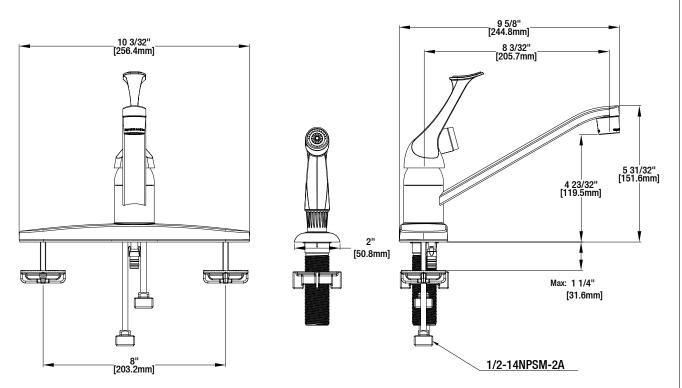

### **FEATURES**

- · Requires 4-Hole Sink with 8" On-Center & 1-Hole for Side Spray
- · 1/2" IPS Connections
- · Max Flow Rate: 1.8 gpm (6.8 L/min) at 60 psi
- · Max Countertop Thickness: 1 1/4"
- · Spout Reach: 8 3/32"
- · Spout Height: 5 31/32"
- Washerless Valve for Lifetime Drip-Free Operation
- · With Zinc Lever Handle
- · Exposed Aerator

## **INSTALLATION DIMENSIONS**

Glacier Bay reserves the right to make changes in specifications and materials and to change and discontinue models, both without notice or obligation. Dimensions are for reference only.