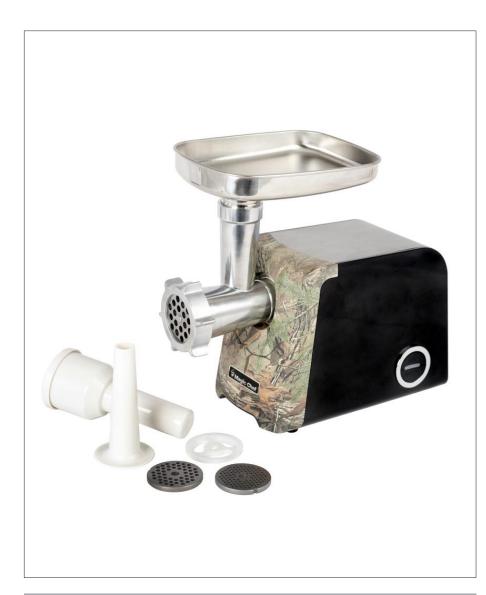

## **Meat Grinder** - MCLMGRT

## **Features**

- Reverse switch releases food to prevent clogging
- Stainless steel metal tray with large chute quickly processes meat
- Detachable #8 grinder head for easy cleaning
- Included Accessories
  - 3 stainless steel discs
  - 1 stainless steel blade
  - Sausage maker attachment
  - Food pusher with cover
- Authentic Realtree Xtra camo pattern