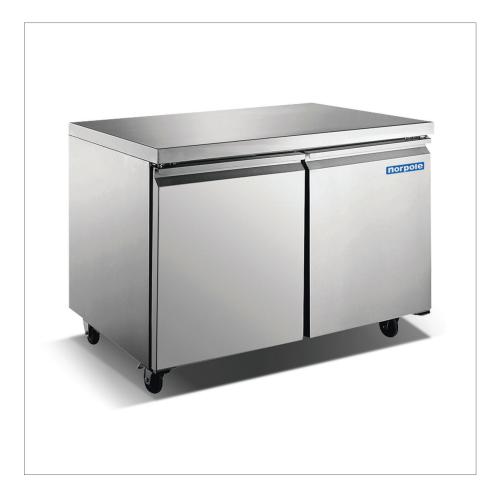

### 2 Door Under Counter Refrigerator • NP2R-48UC

#### **Standard Features**

- Stainless steel interior and exterior
- Rounded corner design for easy cleanup
- Self closing hinged doors with 90 degree stay open feature
- Programmable electronic control system
- Adjustable, heavy duty PVC coated shelves
- Heavy-duty castor wheels