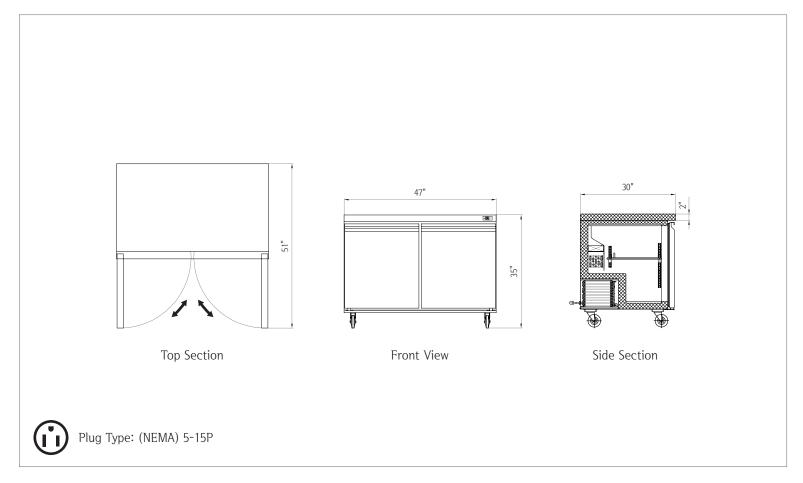

### 2 Door Under Counter Refrigerator • NP2R-48UC

| Capacity                                      |                 |  |
|-----------------------------------------------|-----------------|--|
| Capacity                                      | 12 cu. ft.      |  |
|                                               |                 |  |
| Dimensions                                    |                 |  |
| Internal Cabinet Width                        | 43 in           |  |
| Internal Cabinet Depth                        | 23 in           |  |
| Internal Cabinet Height                       | 24 in           |  |
| External Width                                | 47 in           |  |
| External Depth                                | 30 in           |  |
| External Height                               | 35 in           |  |
| Shipping Dimensions (W $\times$ D $\times$ H) | 50 x 32 x 39 in |  |
|                                               |                 |  |
| Weight                                        |                 |  |
| Gross Weight                                  | 304 lbs.        |  |