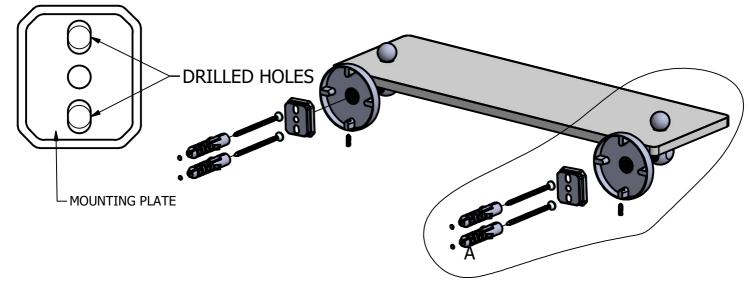

#### (Step1: Drill Holes in Wall for screws or screw anchors and attached Mounting plate to Wall

Determine your desired location for installation and make a mark for the location of the mounting plate and CARD-58 CAP. Remove mounting plate from backplate by loosening set screw in backplate as pictured below. Place center hole of mounting plate over mark made above. Make 2 marks where mounting screws will be placed as shown below. Drill hole at each of the mark. (You may substitute other style mounting anchors or screws if desired). Place anchors into the holes made. Place mounting plate over holes and secure to mounting surface using screws as shown below.