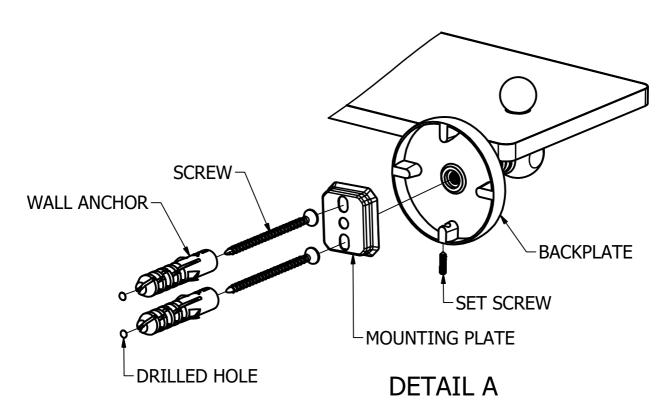

#### (Step1: Drill Holes in Wall for screws or screw anchors and attached Mounting plate to Wall

Determine your desired location for installation and make a mark for the location of the mounting plate and CARD-58 CAP. Remove mounting plate from backplate by loosening set screw in backplate as pictured below. Place center hole of mounting plate over mark made above. Make 2 marks where mounting screws will be placed as shown below. Drill hole at each of the mark. (You may substitute other style mounting anchors or screws if desired). Place anchors into the holes made. Place mounting plate over holes and secure to mounting surface using screws as shown below.