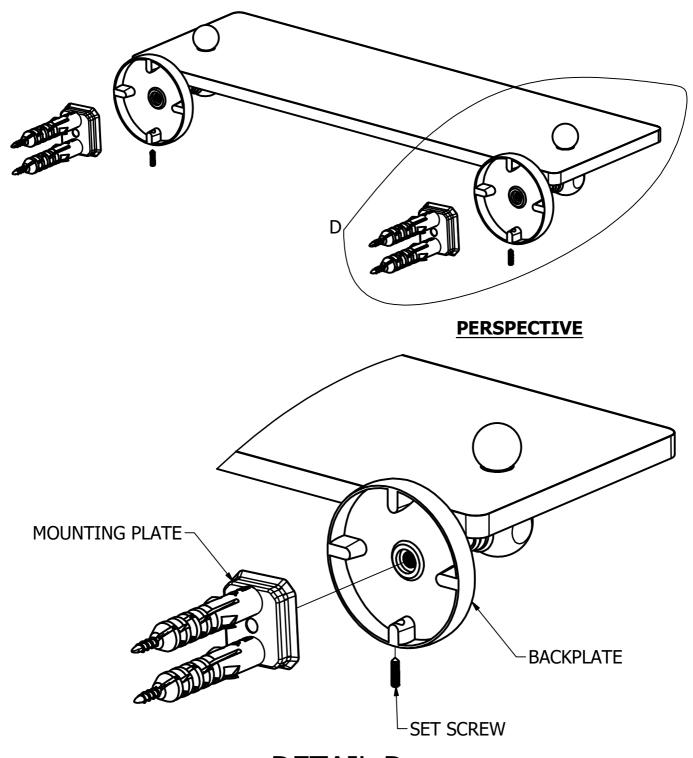

#### **Step1:** Attach Bracket to Mounting Plate

Place bracket on mounting plate and secure by tightening set screw as shown below.