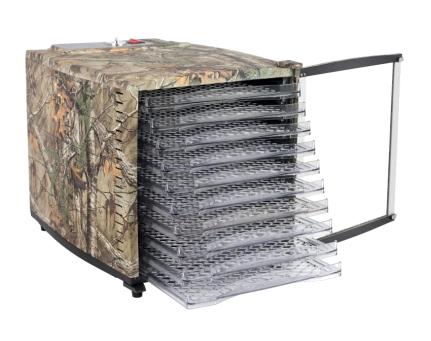

## 10 Tray Food Dehydrator • MCL10PFDRT

## **Features**

- 1,703 sq. in. of drying space
- Built-in temperature control from 100° to 160° for all your dehydrating needs
- Clear viewing door to check on food while the temperature stays constant
- Rear-mounted fan for even air circulation
- Non-stick trays ensure food will remove with ease
- Indicator light lets you know when the dehydrator is on
- Create delicious treats such as jerky, fruit roll-ups and yogurt
- Authentic Realtree Xtra camo pattern

| Product Specifications                  |
|-----------------------------------------|
| 800 Watts                               |
| 1,703 sq. in. of drying space           |
| 12.9 in (W) x 14.8 in (H) x 17.9 in (D) |
| 20.3 lbs.                               |
| 615 / 40' HQ                            |
| 665679017522                            |
|                                         |