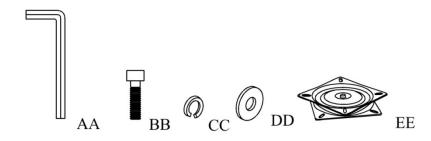

### HARDWARE INCLUDED

Notes: AA, BB, CC,DD and are in the red hardware bag

| Part | Description   | Quantity |
|------|---------------|----------|
| AA   | Wrench Ø6*65  | 1        |
| ВВ   | Bolt 6*30     | 8        |
| СС   | Spring washer | 8        |
| DD   | Flat washer   | 8        |
| EE   | Turnplate     | 1        |