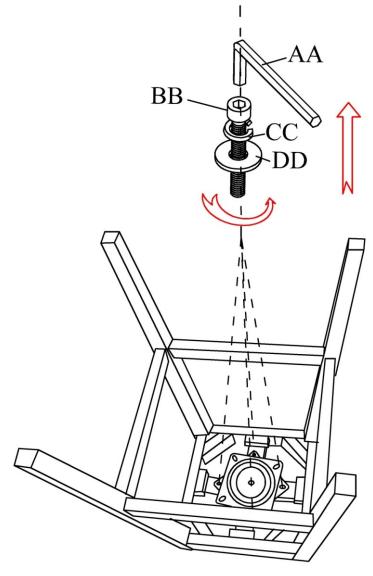

## Step 2: Assemble the Swivel (EE)

 $\hfill \square$  Assemble the swivel  $% \left( 1\right) =\left( 1\right) ^{2}$  as the below photo shows