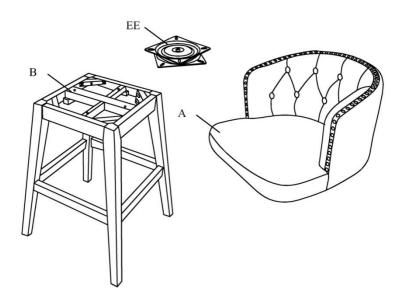

### **PACKAGE CONTENTS**

Notes: EE is assembled under the bottom of the base (B)

| Part | THD Table Header, 10 pt. | Quantity |
|------|--------------------------|----------|
| Α    | Тор                      | 1        |
| В    | Base                     | 1        |
| EE   | Swivel                   | 1        |

# **Assembly**

Step 1: Knock down the swivel (EE) from the bottom of the base (B)