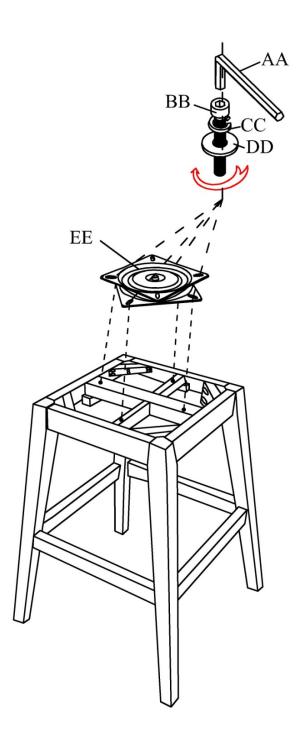

### HARDWARE INCLUDED

Notes: AA, BB, CC,DD and are in the red hardware bag

| Part | Description   | Quantity |
|------|---------------|----------|
| AA   | Wrench Ø6*65  | 1        |
| ВВ   | Bolt 6*30     | 8        |
| СС   | Spring washer | 8        |
| DD   | Flat washer   | 8        |
| EE   | Turnplate     | 1        |

# **Assembly**

Step 1: Knock down the swivel (EE) from the bottom of the base (B)

## Step 2: Assemble the Swivel (EE)

 $\hfill \square$  Assemble the swivel  $% \left( 1\right) =\left( 1\right) ^{2}$  as the below photo shows