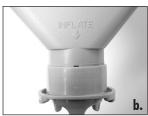

## **SET-UP INSTRUCTIONS**

 Plug pump into a grounded 120 volt AC electrical outlet (a).

**2.** Locate **EXPRESS PUMP**® inflate port
(b).

Align arrow on pump with arrow on valve (c).

**4.** Push **EXPRESS PUMP**® firmly into valve (d). Do not force. Twist pump to lock into place (e). Turn on switch to begin inflating (f).