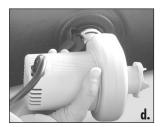

## **SET-UP INSTRUCTIONS**

 Plug pump into a grounded 120 volt AC electrical outlet (a).

**2.** Locate **EXPRESS PUMP**® inflate port
(b).

Align arrow on pump with arrow on valve (c).

**4.** Push **EXPRESS PUMP**® firmly into valve (d). Do not force. Twist pump to lock into place (e). Turn on switch to begin inflating (f).

## TO DEFLATE

- **1.** Plug **EXPRESS PUMP**<sup>®</sup> into a grounded 120 volt AC electrical outlet (a).
- 2. Locate **EXPRESS PUMP®** deflate port (h).
- **3.** Align arrow on pump with arrow on valve (c).
- **4.** Push **EXPRESS PUMP**® firmly into valve (i). Do not force. Twist pump to lock into place (e). Turn on switch to begin deflating (f).
- **5.** When mattress is completely deflated turn pump off and twist pump to unlock and remove.