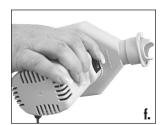

## **SET-UP INSTRUCTIONS**

 Plug pump into a grounded 120 volt AC electrical outlet (a).

**2.** Locate **EXPRESS PUMP**® inflate port
(b).

Align arrow on pump with arrow on valve (c).

**4.** Push **EXPRESS PUMP**® firmly into valve (d). Do not force. Twist pump to lock into place (e). Turn on switch to begin inflating (f).

## TO DEFLATE

- **1.** Plug **EXPRESS PUMP**<sup>®</sup> into a grounded 120 volt AC electrical outlet (a).
- 2. Locate **EXPRESS PUMP®** deflate port (h).
- **3.** Align arrow on pump with arrow on valve (c).
- **4.** Push **EXPRESS PUMP**® firmly into valve (i). Do not force. Twist pump to lock into place (e). Turn on switch to begin deflating (f).
- **5.** When mattress is completely deflated turn pump off and twist pump to unlock and remove.