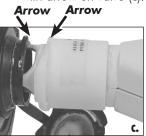

## **SET-UP INSTRUCTIONS**

 Plug pump into a grounded 120 volt AC electrical outlet (a).

**2.** Locate **EXPRESS PUMP**® inflate port
(b).

Align arrow on pump with arrow on valve (c).

**4.** Push **EXPRESS PUMP**® firmly into valve (d). Do not force. Twist pump to lock into place (e). Turn on switch to begin inflating (f).

## TO DEFLATE

- **1.** Plug **EXPRESS PUMP**<sup>®</sup> into a grounded 120 volt AC electrical outlet (a).
- 2. Locate **EXPRESS PUMP®** deflate port (h).
- **3.** Align arrow on pump with arrow on valve (c).
- **4.** Push **EXPRESS PUMP**® firmly into valve (i). Do not force. Twist pump to lock into place (e). Turn on switch to begin deflating (f).
- **5.** When mattress is completely deflated turn pump off and twist pump to unlock and remove.