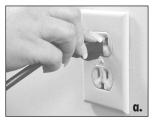

## **SET-UP INSTRUCTIONS**

 Plug pump into a grounded 120 volt AC electrical outlet (a).

**2.** Locate **EXPRESS PUMP**® inflate port
(b).

Align arrow on pump with arrow on valve (c).

**4.** Push **EXPRESS PUMP**® firmly into valve (d). Do not force. Twist pump to lock into place (e). Turn on switch to begin inflating (f).