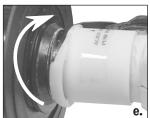

## **SET-UP INSTRUCTIONS**

 Plug pump into a grounded 120 volt AC electrical outlet (a).

**2.** Locate **EXPRESS PUMP**® inflate port
(b).

Align arrow on pump with arrow on valve (c).

**4.** Push **EXPRESS PUMP**® firmly into valve (d). Do not force. Twist pump to lock into place (e). Turn on switch to begin inflating (f).

## TO DEFLATE

- **1.** Plug **EXPRESS PUMP**<sup>®</sup> into a grounded 120 volt AC electrical outlet (a).
- 2. Locate **EXPRESS PUMP®** deflate port (h).
- **3.** Align arrow on pump with arrow on valve (c).
- **4.** Push **EXPRESS PUMP**® firmly into valve (i). Do not force. Twist pump to lock into place (e). Turn on switch to begin deflating (f).
- **5.** When mattress is completely deflated turn pump off and twist pump to unlock and remove.