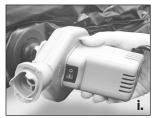

## TO DEFLATE

- **1.** Plug **EXPRESS PUMP**<sup>®</sup> into a grounded 120 volt AC electrical outlet (a).
- 2. Locate **EXPRESS PUMP®** deflate port (h).
- **3.** Align arrow on pump with arrow on valve (c).
- **4.** Push **EXPRESS PUMP**® firmly into valve (i). Do not force. Twist pump to lock into place (e). Turn on switch to begin deflating (f).
- **5.** When mattress is completely deflated turn pump off and twist pump to unlock and remove.