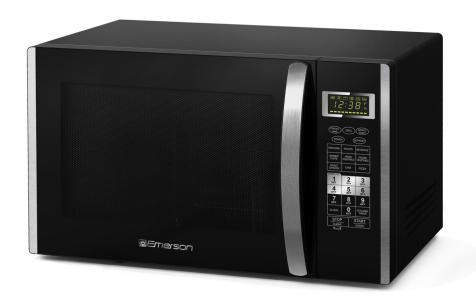

## **MWCG1584SB**

## 1.5 cu.ft., 1000W Touch Control, Stainless Steel Microwave Oven with Convection & Grill

- Microwave Output Power: 1000 Watts
- 1.5 cu. ft. of Cooking Space
- Stainless Steel Front and Black Cabinet
- Stainless Steel Cavity
- 11 Microwave Power Levels
- Convection Power: 1400W
- Grill Power: 1300W
- 9 Pre-programmed Recipes
- Time & Weight Defrost
- LED display, Digital Clock
- Removable Glass Turntable for Complete, Even Cooking
- Child-Safe Lock-Out Feature
- End-of-Cooking Signal
- UL Listed
- Unit Dimensions WxDxH : 21.8"x21.7"x13.0" (Estimation Only)
- Carton Dimensions WxDxH: 24.3"x22.9"x15.0" (Estimation Only)
- Net Weight/Gross Weight: 45.1 lbs/ 48.4 lbs (Estimation Only)
- Container Loading of 40' & 40'HO: 454/530
- UPC No.: 0-25806-03400-4
- HTS No : 8516.50.0090
- FOB Port : Yantian