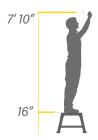

#### **SPECIFICATIONS**

Duty Rating: 300lbs

Dimensions: 22"L x 22"W x 16"H

**Top Platform:** 14" × 14"

Weight: 12lbs

**Store SKU:** 1001611873