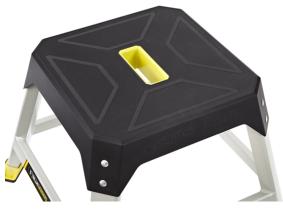

# **EXTRA WORK SPACE**

At a giant 14" X 14" top step area, the Step Platform provides unmatched durability while keeping safety in mind. The step is perfect for any garage, work shop, or job site.