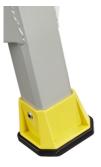

#### **JOB SITE ESSENTIALS**

The Steel Step Work Platform is a mobile asset to any jobsite. The integrated handle makes it easy to carry.



# **EXTRA WORK SPACE**

At a giant 14" X 14" top step area, the Step Platform provides unmatched durability while keeping safety in mind. The step is perfect for any garage, work shop, or job site.



### **SAFETY**

Non-slip tread and oversized non-marring feet improve stability



## **STRENGTH**

Welded frame is is built to last through tough conditions

#### **SPECIFICATIONS**

Duty Rating: 300lbs

Dimensions: 22"L x 22"W x 16"H

**Top Platform:** 14" × 14"

Weight: 12lbs

**Store SKU:** 1001611873