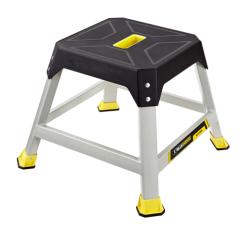

#### **JOB SITE ESSENTIALS**

The Steel Step Work Platform is a mobile asset to any jobsite. The integrated handle makes it easy to carry.

## **STRENGTH**

Welded frame is is built to last through tough conditions