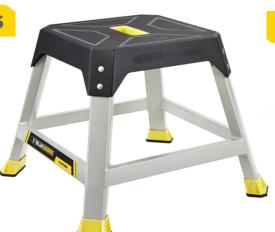

#### **JOB SITE ESSENTIALS**

The Steel Step Work Platform is a mobile asset to any jobsite. The integrated handle makes it easy to carry.

# **EXTRA WORK SPACE**

At a giant 14" X 14" top step area, the Step Platform provides unmatched durability while keeping safety in mind. The step is perfect for any garage, work shop, or job site.