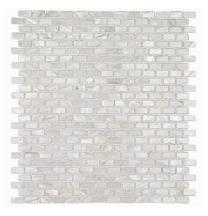

## Mother of Pearl Mini Brick Patter Mosaic Tile

This captivating pearl tile in shades of white is artfully arranged in a classic brick pattern. The pearl shell glass will add a durability and lasting exquisiteness to your kitchen, or fireplace installation. These tiles are mesh mounted and will bring a sleek and contemporary clean design to any room.

## SHEET SPECS

| Chip Size: <sup>1</sup> / <sub>4</sub> x <sup>1</sup> / <sub>2</sub> | Colors: White                                                                   |
|----------------------------------------------------------------------|---------------------------------------------------------------------------------|
| Material: Mother of Pearl                                            | Finish: Polished                                                                |
| Sold By: Sheet                                                       | Sheet Size: 11 <sup>1</sup> / <sub>4</sub> " × 12 <sup>1</sup> / <sub>4</sub> " |
| Coverage: 0.95 SF                                                    | Thickness: 2mm                                                                  |