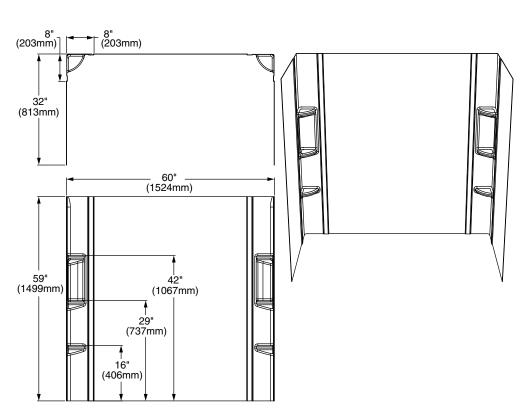

# **Product Features:**

- Pre-measured walls adhere directly to wallboard, cement, concrete, or tile around bathtub
- Fits 60" (1524mm) bath alcoves from 30" (762mm) to 32" (813mm) deep; 59" (1499mm) height
- Available in four patterns
- Modular 5-piece wall set (3 flat walls and 2 corner caddies) for easy maneuverability and installation
- Durable, high gloss, acrylic; easy soap and water clean-up
- Large, permanent corner shelves for convenient storage
- Adhesive not included
- 10 year Residential limited warranty

### **Nominal Dimensions:**

60" wide x 30-32" deep x 59" tall (1524 x 762-813 x 1499 mm)