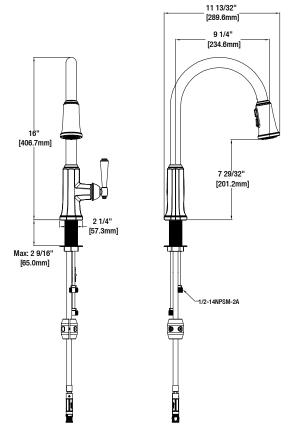

# **INSTALLATION DIMENSIONS**

Glacier Bay reserves the right to make changes in specifications and materials and to change and discontinue models, both without notice or obligation. Dimensions are for reference only.

# **FEATURES**

- · Requires 1-Hole Sink with 8" On-Center
- · Max Flow Rate: 1.8 gpm (6.8 L/min) at 60 psi
- · Spout Reach: 9 1/4"
- · Spout Height: 7 29/32"
- · Ceramic Valve for Lifetime Drip-Free Operation
- · With Zinc Lever Handle
- Exposed Aerator