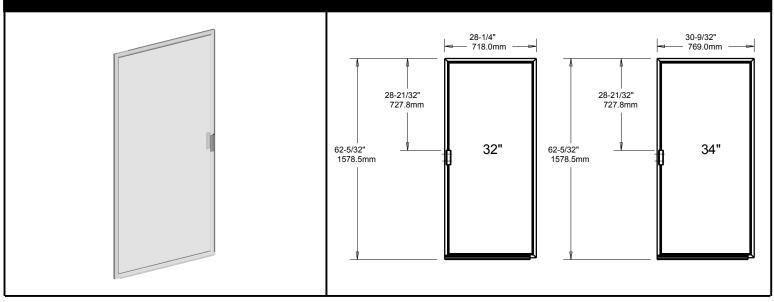

#### Framed Pivoting Shower Glass Panel

MATERIALS: 5/32" (4mm) Tempered Glass Panels with pre-Assembled Anodized Aluminum frame

INSTALLATION: Detailed Instructions and Hardware Included for Easy Installation

UNIQUE FEATURE: 32" Framed Pivoting Kit:

Fits Pivot Shower Doors with an opening min/max of 30-1/8" - 32-1/8", with a 63-5/8" height

34" Framed Pivoting Kit:

Fits Pivot Shower Doors with an opening min/max of 32-1/8" - 34-1/8", with a 63-5/8" height