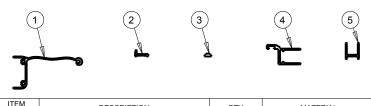

## Framed Pivoting Shower Track 32" and 34"

| ITEM<br>NO. | DESCRIPTION           | QTY | MATERIAL       |
|-------------|-----------------------|-----|----------------|
| 1           | PIVOT JAMB            | 1   | AL6463         |
| 2           | BOTTOM RAIL           | 1   | AL6463         |
| 3           | MAGNETIC STRIP        | 1   | MAGNETIC STRIP |
| 4           | STRIKE JAMB           | 1   | AL6463         |
| 5           | STRIKE SIDE WALL JAMB | 1   | AL6463         |