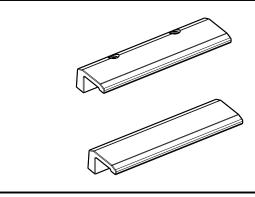

## Framed Pivoting Shower Track 32" and 34"

| ITEM<br>NO. | DESCRIPTION           | QTY | MATERIAL       |
|-------------|-----------------------|-----|----------------|
| 1           | PIVOT JAMB            | 1   | AL6463         |
| 2           | BOTTOM RAIL           | 1   | AL6463         |
| 3           | MAGNETIC STRIP        | 1   | MAGNETIC STRIP |
| 4           | STRIKE JAMB           | 1   | AL6463         |
| 5           | STRIKE SIDE WALL JAMB | 1   | AL6463         |

| ITEM<br>NO. | DESCRIPTION                | QTY | MATERIAL        |
|-------------|----------------------------|-----|-----------------|
| 1           | MOUNTING PLATE             | 2   | AL6463          |
| 2           | PIVOT PIN                  | 2   | STAINLESS STEEL |
| 3           | SPANNER WASHER             | 2   | STAINLESS STEEL |
| 4           | #6 X 3/8" "B"- POINT SCREW | 3   | STAINLESS STEEL |
| 5           | WALL ANCHOR                | 6   | POLYPROPYLENE   |
| 6           | #8 X 1/2" FH SMS SCREW     | 6   | STAINLESS STEEL |
| 7           | PIVOT BUSHING (TOP)        | 1   | NYLON           |
| 8           | HEXAGONAL NUT              | 2   | STAINLESS STEEL |
| 9           | WASHER                     | 2   | STAINLESS STEEL |
| 10          | #8 X 1 1/2" FH SMS SCREW   | 6   | STAINLESS STEEL |
| 11          | PIVOT BUSHING (BOTTOM)     | 1   | NYLON           |