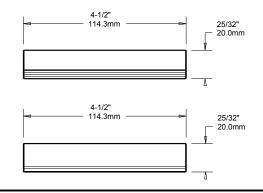

### Framed Pivoting Door Handle

MATERIALS: Chrome plated plastic

INSTALLATION: Detailed Instructions and Hardware Included for Easy Installation

WARRANTY: 3 Year Limited Warranty