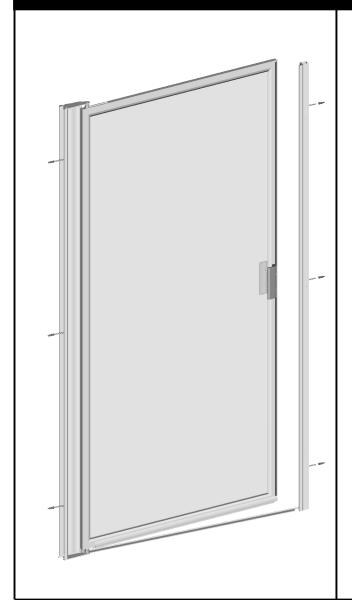

## Framed Pivoting Shower Track 32" and 34"

| ITEM<br>NO. | DESCRIPTION           | QTY | MATERIAL       |
|-------------|-----------------------|-----|----------------|
| 1           | PIVOT JAMB            | 1   | AL6463         |
| 2           | BOTTOM RAIL           | 1   | AL6463         |
| 3           | MAGNETIC STRIP        | 1   | MAGNETIC STRIP |
| 4           | STRIKE JAMB           | 1   | AL6463         |
| 5           | STRIKE SIDE WALL JAMB | 1   | AL6463         |

| ITEM<br>NO. | DESCRIPTION                | QTY | MATERIAL        |
|-------------|----------------------------|-----|-----------------|
| 1           | MOUNTING PLATE             | 2   | AL6463          |
| 2           | PIVOT PIN                  | 2   | STAINLESS STEEL |
| 3           | SPANNER WASHER             | 2   | STAINLESS STEEL |
| 4           | #6 X 3/8" "B"- POINT SCREW | 3   | STAINLESS STEEL |
| 5           | WALL ANCHOR                | 6   | POLYPROPYLENE   |
| 6           | #8 X 1/2" FH SMS SCREW     | 6   | STAINLESS STEEL |
| 7           | PIVOT BUSHING (TOP)        | 1   | NYLON           |
| 8           | HEXAGONAL NUT              | 2   | STAINLESS STEEL |
| 9           | WASHER                     | 2   | STAINLESS STEEL |
| 10          | #8 X 1 1/2" FH SMS SCREW   | 6   | STAINLESS STEEL |
| 11          | PIVOT BUSHING (BOTTOM)     | 1   | NYLON           |

MATERIALS: Anodized Aluminum Extrusions (Track)

INSTALLATION: Detailed Instructions and Hardware Included for Easy Installation

UNIQUE FEATURE: 32" Framed Pivoting Kit:

Fits Pivot Shower Doors with an opening min/max of 30-1/8" – 32-1/8", with a 63-5/8" height

34" Framed Pivoting Kit:

Fits Pivot Shower Doors with an opening min/max of 32-1/8" - 34-1/8", with a 63-5/8" height

WARRANTY: 3 Year Limited Warranty