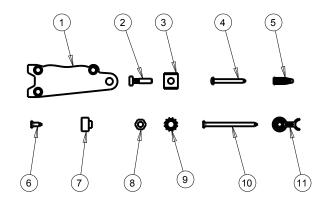

| ITEM<br>NO. | DESCRIPTION                | QTY | MATERIAL        |
|-------------|----------------------------|-----|-----------------|
| 1           | MOUNTING PLATE             | 2   | AL6463          |
| 2           | PIVOT PIN                  | 2   | STAINLESS STEEL |
| 3           | SPANNER WASHER             | 2   | STAINLESS STEEL |
| 4           | #6 X 3/8" "B"- POINT SCREW | 3   | STAINLESS STEEL |
| 5           | WALL ANCHOR                | 6   | POLYPROPYLENE   |
| 6           | #8 X 1/2" FH SMS SCREW     | 6   | STAINLESS STEEL |
| 7           | PIVOT BUSHING (TOP)        | 1   | NYLON           |
| 8           | HEXAGONAL NUT              | 2   | STAINLESS STEEL |
| 9           | WASHER                     | 2   | STAINLESS STEEL |
| 10          | #8 X 1 1/2" FH SMS SCREW   | 6   | STAINLESS STEEL |
| 11          | PIVOT BUSHING (BOTTOM)     | 1   | NYLON           |