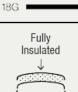

## **Stainless Steel**

Stainless Steel is the most popular choice for today's kitchens due to its clean look and durability. The beautiful brushed satin finish helps to hide small scratches that may occur over the lifetime of the sink. Our Stainless Steel sinks are made from high quality 14, 16, 18, 20 or 24 gauge steel. Most models are made of one piece construction that ensures the sturdiest kitchen sink you will find. Our sinks are made from 300-series stainless steel and are guaranteed not to rust or stain. Each sink is fully insulated and has a sound dampening pad. Our stainless steel sinks are backed by a limited lifetime warranty.

31 3/4" x 20 1/2" x 9" 18-Gauge Steel Certified High-Quality 300 Series Stainless Steel Brushed Satin Finish Center Drain Thick Sound Dampener Rubber Pad Fully Insulated One-Piece Construction Cardboard Cutout Template Included Installation Hardware Included Lifetime Warranty