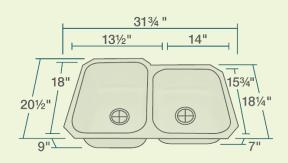

31 3/4" x 20 1/2" x 9" 18-Gauge Steel Certified High-Quality 300 Series Stainless Steel Brushed Satin Finish Center Drain Thick Sound Dampener Rubber Pad Fully Insulated One-Piece Construction Cardboard Cutout Template Included Installation Hardware Included Lifetime Warranty