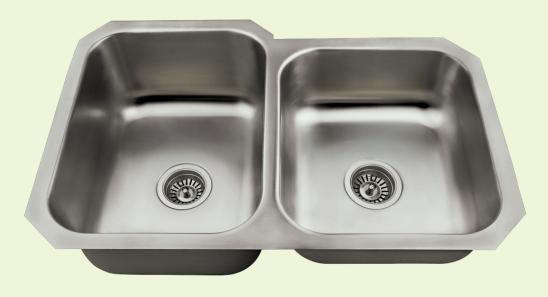

## **US1053L Offset Kitchen Sink**

31 3/4" x 20 1/2" x 9" 18-Gauge Steel Certified High-Quality 300 Series Stainless Steel Brushed Satin Finish Center Drain Thick Sound Dampener Rubber Pad Fully Insulated One-Piece Construction Cardboard Cutout Template Included Installation Hardware Included Lifetime Warranty