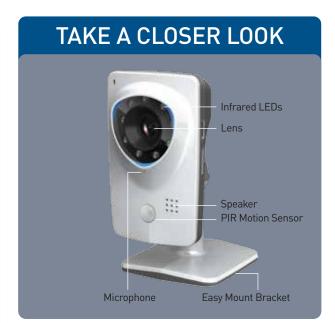

share on the move

<sup>\*</sup>Requires broadband internet & 3G/4G Smartphone.

## **VIEWCAM** WI-FI CAMERA

Compact Wi-Fi HD Security Camera

#### What's in the box

All accessories included

- Viewcam Smart Camera
- Network Cable
- Mounting Bracket, Screws & Plugs
- Power Adapter
- Operating Instructions
- Theft Deterrent Stickers



### **Specifications**

Resolution 720p HD (1280 x 720 pixels) Frame Rate Up to 30fps (real time) Night Vision Up to 16ft/5m Built-in to Camera Microphone Indoor/Outdoor Indoor only Weight 0.29lbs/131q Microsoft Windows XP/Vista/7/8 Operating System

Mac OS 10.7 & later

Smartphones & tablets not included. Requires iPhone or Android device for initial setup. Trademarks are properties of their respective owners. Images used for illustration purposes only





## Connect with SwannLink





It's as easy as

- 1 Install the SwannCloud app
- Connect camera
- Scan the QR code on the camera & auto-connect to the Cloud



Swann stands by its promise of Lifetime Support to make advanced security easy to use, install and maintain. Everything is in the pack but if you need it Swann's help desk is available 24 hours a day, 7 days a week for the life of the product.