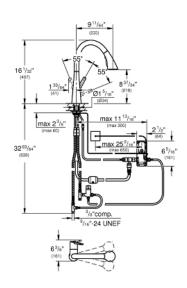

## Standard Specification:

- Touch: activation of water via skin contact
- 6 V lithium-battery supply (type CR-P2)
- CE approved and meets the requirements of IAPMO IGC 349-2017
- Solenoid valve
- Fixed value mixing valve
- Automatic safety stop after 60 sec. (factory set)
- Type of protection IP 44
- GROHE StarLight chrome finish
- GROHE SilkMove 1.4" (35 mm) ceramic cartridge
- GROHE Magnetic Docking guarantees easy retraction and smooth docking of the spray head back to the starting position
- Pull-out spray with 3 spray types
- Diverter: Laminar spray/SpeedClean shower jet/GROHE Blade spray (reduced water consumption by up to 70% and even stronger spray performance)
- Stop function pause button to stop the water flow
- Automatic return to laminar spray
- Adjustable flow rate limiter
- Swivel Spout
- Check valve included to prevent backflow
- Stainless steel flex lines
- Quick installation system
- 1.75 gpm