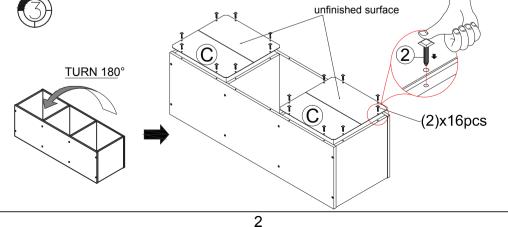

| NO | PARTS LIST  | QTY  |
|----|-------------|------|
| Α  | SIDE PANEL  | 2pcs |
| в  | SHELF PANEL | 4pcs |
| С  | BACK PANEL  | 2pcs |



**HARDWARE & PARTS LIST** 

## USEFUL HINTS BEFORE YOU START:

- 1. Read each step carefully before starting.
- 2. It is important that each step is performed in correct order to avoid difficulties.
- 3. Identify, sort and count the parts before assembly.
- 4. Assemble your furniture on packaging cardboard to prevent scratch or damage.
- 5. Clean the product with mild cleanser using soft damped cloth. Do not use harsh or abrasive cleanser.
- 6. Using uncompatible hardware might cause damage to product.

## ASSEMBLY INSTRUCTIONS

BEFORE YOU BEGIN, PLEASE READ ASSEMBLY INSTRUCTION CAREFULY, FOLLOW THEM STEP BY STEP.







## 1