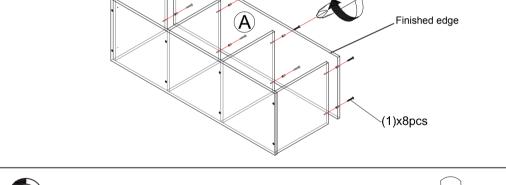

| NO | PARTS LIST  | QTY  |
|----|-------------|------|
| Α  | SIDE PANEL  | 2pcs |
| в  | SHELF PANEL | 4pcs |
| С  | BACK PANEL  | 2pcs |



**HARDWARE & PARTS LIST** 

## USEFUL HINTS BEFORE YOU START:

- 1. Read each step carefully before starting.
- 2. It is important that each step is performed in correct order to avoid difficulties.
- 3. Identify, sort and count the parts before assembly.
- 4. Assemble your furniture on packaging cardboard to prevent scratch or damage.
- 5. Clean the product with mild cleanser using soft damped cloth. Do not use harsh or abrasive cleanser.
- 6. Using uncompatible hardware might cause damage to product.

## ASSEMBLY INSTRUCTIONS

BEFORE YOU BEGIN, PLEASE READ ASSEMBLY INSTRUCTION CAREFULY, FOLLOW THEM STEP BY STEP.







## 1