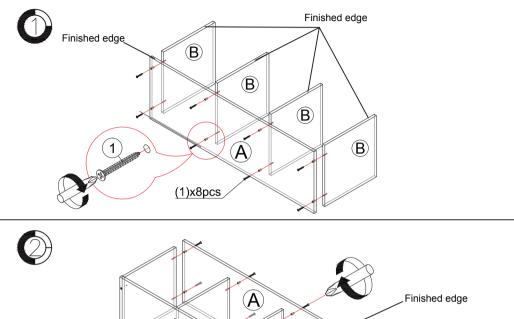

| NO | PARTS LIST  | QTY  |
|----|-------------|------|
| Α  | SIDE PANEL  | 2pcs |
| в  | SHELF PANEL | 4pcs |
| С  | BACK PANEL  | 2pcs |



**HARDWARE & PARTS LIST** 

## USEFUL HINTS BEFORE YOU START:

- 1. Read each step carefully before starting.
- 2. It is important that each step is performed in correct order to avoid difficulties.
- 3. Identify, sort and count the parts before assembly.
- 4. Assemble your furniture on packaging cardboard to prevent scratch or damage.
- 5. Clean the product with mild cleanser using soft damped cloth. Do not use harsh or abrasive cleanser.
- 6. Using uncompatible hardware might cause damage to product.

## ASSEMBLY INSTRUCTIONS

BEFORE YOU BEGIN, PLEASE READ ASSEMBLY INSTRUCTION CAREFULY, FOLLOW THEM STEP BY STEP.







## 1