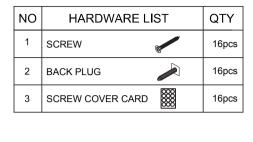

| NO | PARTS LIST  | QTY  |
|----|-------------|------|
| Α  | SIDE PANEL  | 2pcs |
| в  | SHELF PANEL | 4pcs |
| С  | BACK PANEL  | 2pcs |

**HARDWARE & PARTS LIST** 