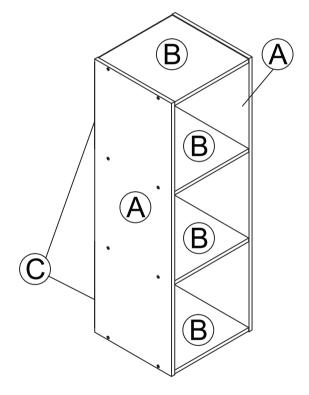

| NO | PARTS LIST  | QTY  |
|----|-------------|------|
| Α  | SIDE PANEL  | 2pcs |
| в  | SHELF PANEL | 4pcs |
| С  | BACK PANEL  | 2pcs |

**HARDWARE & PARTS LIST** 