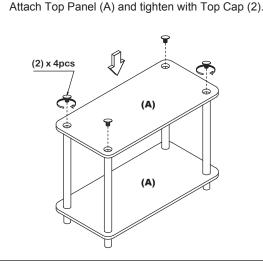

us at **support@furinno.com**. Thank you for selecting Furinno!

www.furinno.com



NO. **HARDWARE & PART LIST** QTY. 1 LONG POLE 10 4pcs ú 2 TOP CAP 4pcs 3 ROUND LEG 4pcs NO. HARDWARE & PART LIST QTY. SHELF PANEL 2pcs А



#### **USEFUL HINTS BEFORE YOU START:**

- 1. Read each step carefully before starting.
- 2. It is important that each step is performed in correct order to avoid difficulties.
- 3. Identify, sort and count the parts before assembly.
- 4. Assemble your furniture on packaging cardboard to prevent scratch or damage.
- 5. Clean the product with mild cleanser using soft damped cloth. Do not use harsh or abrasive cleanser.

STEP 2

6. Using uncompatible hardware might cause damage to product.

#### STEP 1

Attach Long Pole (1) to Panel (A) and tighten with Round Leg (3).





## WARNING:

>This unit has been designed to support the maximum load of 15lbs per shelf. Exceeding these load limits could cause sagging, instability, product collapse, and/or serious injury.

>DO NOT allow children to climb on unit.

1125020180330