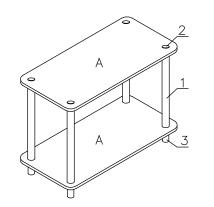

www.furinno.com

NO. **HARDWARE & PART LIST** QTY. 1 LONG POLE 10 4pcs ú 2 TOP CAP 4pcs 3 ROUND LEG 4pcs NO. HARDWARE & PART LIST QTY. SHELF PANEL 2pcs А