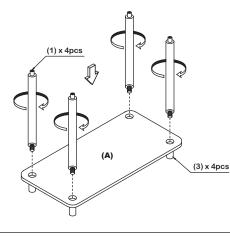

g us at **support@furinno.com**. Thank you for selecting Furinno!

www.furinno.com



NO. **HARDWARE & PART LIST** QTY. 1 LONG POLE 10 4pcs ú 2 TOP CAP 4pcs 3 ROUND LEG 4pcs NO. HARDWARE & PART LIST QTY. SHELF PANEL 2pcs А



#### **USEFUL HINTS BEFORE YOU START:**

- 1. Read each step carefully before starting.
- 2. It is important that each step is performed in correct order to avoid difficulties.
- 3. Identify, sort and count the parts before assembly.
- 4. Assemble your furniture on packaging cardboard to prevent scratch or damage.
- 5. Clean the product with mild cleanser using soft damped cloth. Do not use harsh or abrasive cleanser.

STEP 2

6. Using uncompatible hardware might cause damage to product.

#### STEP 1

Attach Long Pole (1) to Panel (A) and tighten with Round Leg (3).





## WARNING:

>This unit has been designed to support the maximum load of 15lbs per shelf. Exceeding these load limits could cause sagging, instability, product collapse, and/or serious injury.

>DO NOT allow children to climb on unit.

1125020180330