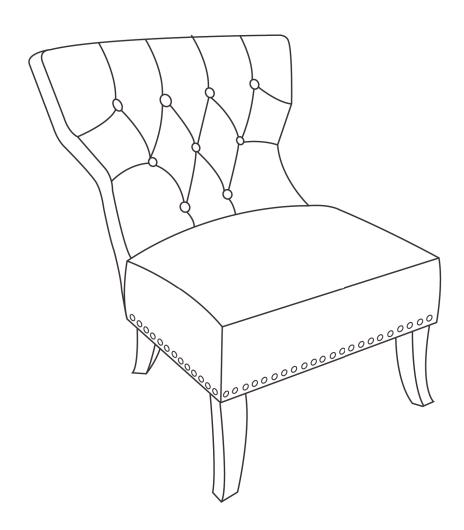

#### **PARTS DESCRIPTION**

**NEED HELP?** For help with assembly or if you are missing a part, Please call customer service at 1-866-518-0120 ext. 262 (9 am to 4 pm EST)