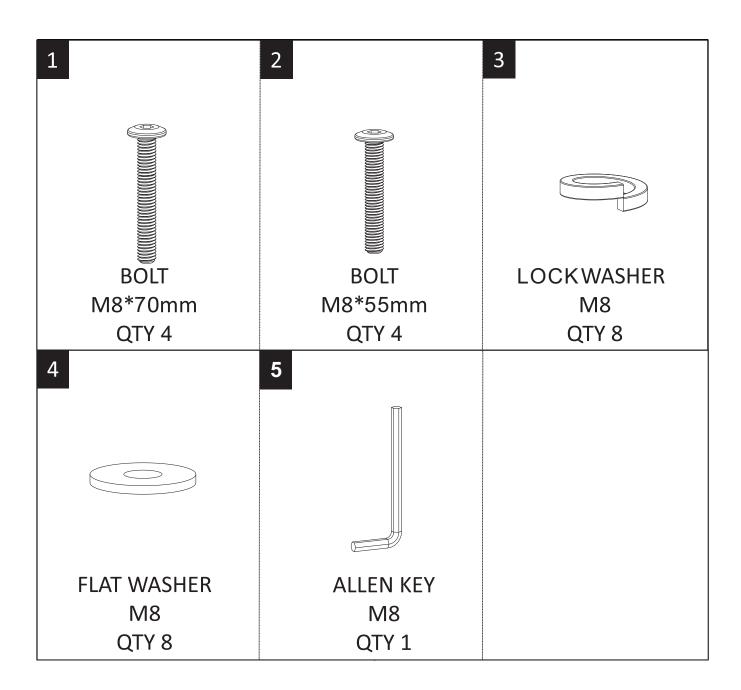

#### HARDWARE DESCRIPTION

**NEED HELP?** For help with assembly or if you are missing a part, Please call customer service at 1-866-518-0120 ext. 262 (9 am to 4 pm EST)