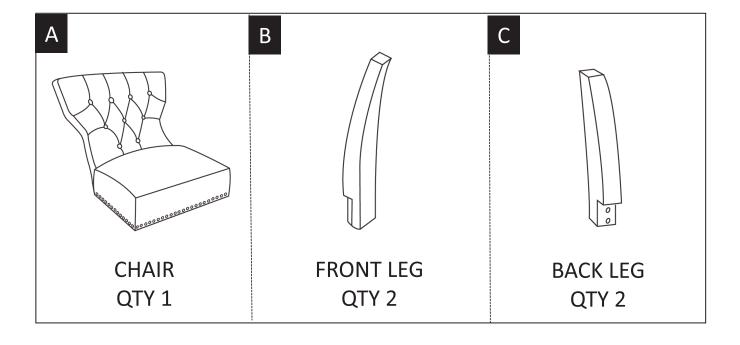

#### **PARTS DESCRIPTION**

**NEED HELP?** For help with assembly or if you are missing a part, Please call customer service at 1-866-518-0120 ext. 262 (9 am to 4 pm EST)