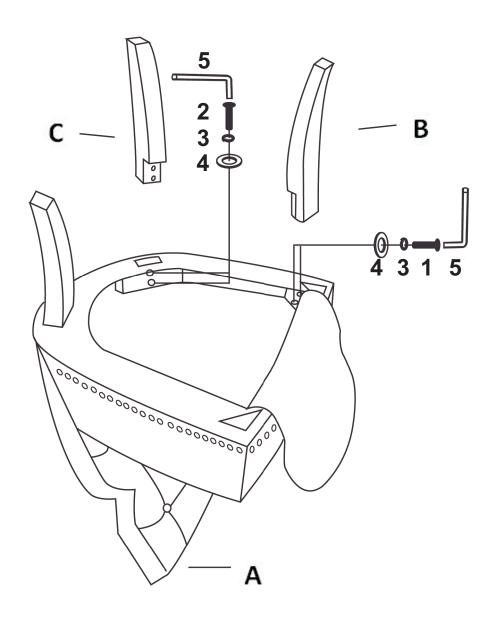

## **ASSEMBLY**

STEP 1

Place the Chair (A) upside down on a flat smooth surface. Attach Front Legs (B) to Chair (A) with Screws (1) and Washers (3) and (4). Attach Back Legs (C) to Chair (A) with Screws (2) and Washers (3) and (4). Use Allen Key (5) to tighten.