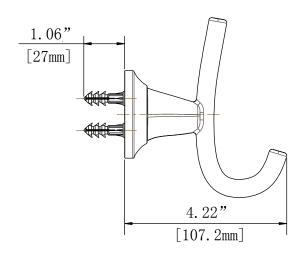

# **FEATURES**

- · 2.28"L x 4.69"W x 4.22"H
- · Coordinates with Constructor Series Bath Products
- · Easy Installation
- · Includes Mounting Hardware and Plastic Anchors
- · Tools Required for Installation:
- -Drill with 1/4" Drill Bit
- -Philips Screwdriver
- -Small Flat Head Screwdriver

### **INSTALLATION DIMENSIONS**

Glacier Bay reserves the right to make changes in specifications and materials and to change and discontinue models, both without the notice or obligation. Dimensions are for reference only.