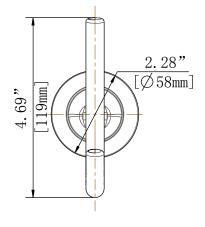

# **FEATURES**

- · 2.28"L x 4.69"W x 4.22"H
- · Coordinates with Constructor Series Bath Products
- · Easy Installation
- · Includes Mounting Hardware and Plastic Anchors
- · Tools Required for Installation:
- -Drill with 1/4" Drill Bit
- -Philips Screwdriver
- -Small Flat Head Screwdriver

### **INSTALLATION DIMENSIONS**

Glacier Bay reserves the right to make changes in specifications and materials and to change and discontinue models, both without the notice or obligation. Dimensions are for reference only.