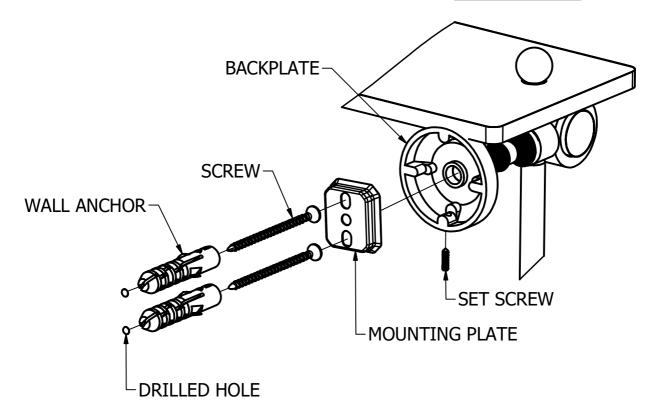

#### **Step1:** Drill Holes in Wall for screws or screw anchors and attached Mounting plate to Wall

Determine your desired location for installation and make a mark for the location of the mounting plate and CARD-58 CAP. Remove mounting plate from backplate by loosening set screw in backplate as pictured below. Place center hole of mounting plate over mark made above. Make 2 marks where mounting screws will be placed as shown below. Drill hole at each of the mark. (You may substitute other style mounting anchors or screws if desired). Place anchors into the holes made. Place mounting plate over holes and secure to mounting surface using screws as shown below.

### **DETAIL A**