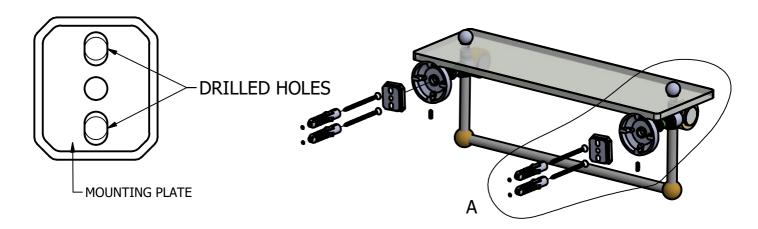

#### **Step1:** Drill Holes in Wall for screws or screw anchors and attached Mounting plate to Wall

Determine your desired location for installation and make a mark for the location of the mounting plate and CARD-58 CAP. Remove mounting plate from backplate by loosening set screw in backplate as pictured below. Place center hole of mounting plate over mark made above. Make 2 marks where mounting screws will be placed as shown below. Drill hole at each of the mark. (You may substitute other style mounting anchors or screws if desired). Place anchors into the holes made. Place mounting plate over holes and secure to mounting surface using screws as shown below.

#### **PERSPECTIVE**

### **DETAIL A**