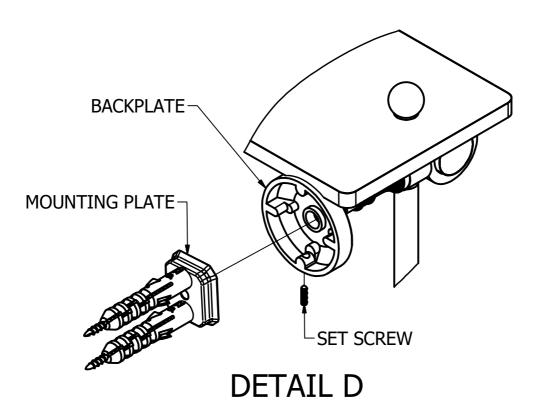

#### **Step1:** Attach Bracket to Mounting Plate

Place bracket on mounting plate and secure by tightening set screw as shown below.

### **PERSPECTIVE**