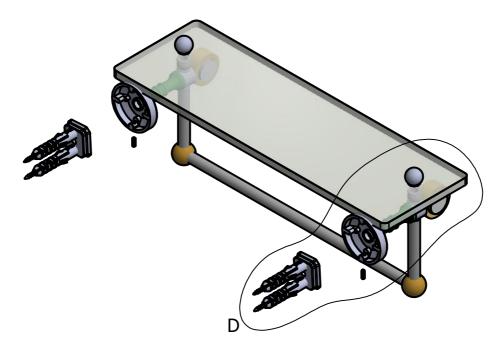

#### **Step1:** Attach Bracket to Mounting Plate

Place bracket on mounting plate and secure by tightening set screw as shown below.

### **PERSPECTIVE**