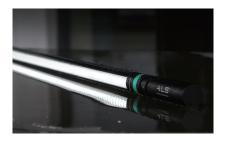

## UHL101R

## 1000lm rechargeable LED underhood light

- Bar extends from 1.2 to 2m
- Coated brackets prevent scratches on car surfaces
- Detachable battery pack for charging
- Light can swivel 360 degree on the bracket
- The light will flash as a low power warning prior to the battery running out
- IP54 dust and water resistant
- Drop impact resistant