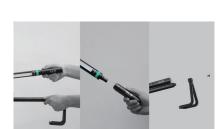

## 1000lm rechargeable LED underhood light

- Bar extends from 1.2 to 2m
- Coated brackets prevent scratches on car surfaces
- Detachable battery pack for charging
- Light can swivel 360 degree on the bracket
- The light will flash as a low power warning prior to the battery running out
- IP54 dust and water resistant
- Drop impact resistant