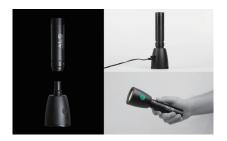

## 2-in-1 Charging Base

- Charging base also functions as a flashlight
- Flashlight has COB LED for flood light and SMD LED for spot light
- Optional charging base flashlight with COB and SMD
- Setting is recorded after 5 seconds of activation
- Recorded setting is recalled next time the device is activated

## **TECHNICAL SPECIFICATIONS**

Main SMD LED: 500/1000 lumen Charging base: Ring-shaped COB LED: 800 lumen SMD Spot light: 400 lumen 4h/2h operating time 3-4h charging time 3.6V 5000mAh Li-ion detachable battery pack IP54 1719g 1192 x 188 x 110mm