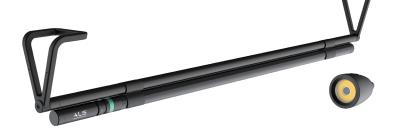

## 1000lm rechargeable LED underhood light

- Bar extends from 1.2 to 2m
- Coated brackets prevent scratches on car surfaces
- Detachable battery pack for charging
- Light can swivel 360 degree on the bracket
- The light will flash as a low power warning prior to the battery running out
- IP54 dust and water resistant
- Drop impact resistant

## **TECHNICAL SPECIFICATIONS**

Main SMD LED: 500/1000 lumen Charging base: Ring-shaped COB LED: 800 lumen SMD Spot light: 400 lumen 4h/2h operating time 3-4h charging time 3.6V 5000mAh Li-ion detachable battery pack IP54 1719g 1192 x 188 x 110mm