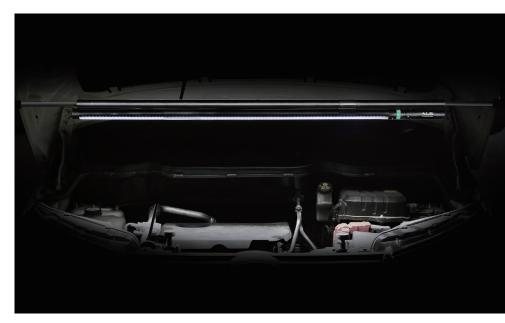

## UHL101R

## 1000lm rechargeable LED underhood light

- Bar extends from 1.2 to 2m
- Coated brackets prevent scratches on car surfaces
- Detachable battery pack for charging
- Light can swivel 360 degree on the bracket
- The light will flash as a low power warning prior to the battery running out
- IP54 dust and water resistant
- Drop impact resistant