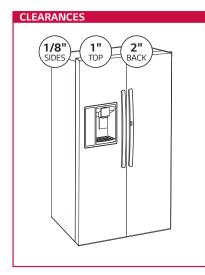

## LSXC22426S **QUICK INSTALL & CLEARANCES**

For full installation directions/clearances please refer to the corresponding User Manual and Installation Guide.

| DIMENSIONS/CLEARANCES/WEIGHT         |                              |                             |
|--------------------------------------|------------------------------|-----------------------------|
| Α                                    | Depth without Handles        | 29-3/8"                     |
| В                                    | Width                        | 35-7/8"                     |
| С                                    | Height to Top of Case        | 69-11/32"                   |
| D                                    | Height to Top of Door Hinge  | 70-5/16"                    |
| Е                                    | Back Clearance               | 2"                          |
| F                                    | Depth without Door           | 24-10/16"                   |
| G                                    | Depth (Total with Door Open) | 46 5/8"                     |
| Μ                                    | Depth with Handles           | 31-13/16"                   |
| Width (Door Open 90° with Handle)    |                              | 44-5/16"                    |
| Width (Door Open 90° without Handle) |                              | 39-5/8"                     |
| Door Edge Clearance with Handle      |                              | 1-3/8"                      |
| Door Edge Clearance without Handle   |                              | 5/16"                       |
| Installation Clearance               |                              | Sides 1/8", Top 1", Back 2" |
| Weight (Unit/Carton)                 |                              | 251.4lbs / 275.4lbs         |
| Carton Dimensions (WxHxD)            |                              | 38" x 72-5/9" x 33"         |