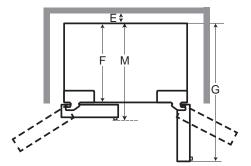

## LSXC22426S **QUICK INSTALL & CLEARANCES**

For full installation directions/clearances please refer to the corresponding User Manual and Installation Guide.

| DIMENSIONS/CLEARANCES/WEIGHT         |                              |                             |
|--------------------------------------|------------------------------|-----------------------------|
| Α                                    | Depth without Handles        | 29-3/8"                     |
| В                                    | Width                        | 35-7/8"                     |
| С                                    | Height to Top of Case        | 69-11/32"                   |
| D                                    | Height to Top of Door Hinge  | 70-5/16"                    |
| Е                                    | Back Clearance               | 2"                          |
| F                                    | Depth without Door           | 24-10/16"                   |
| G                                    | Depth (Total with Door Open) | 46 5/8"                     |
| Μ                                    | Depth with Handles           | 31-13/16"                   |
| Width (Door Open 90° with Handle)    |                              | 44-5/16"                    |
| Width (Door Open 90° without Handle) |                              | 39-5/8"                     |
| Door Edge Clearance with Handle      |                              | 1-3/8"                      |
| Door Edge Clearance without Handle   |                              | 5/16"                       |
| Installation Clearance               |                              | Sides 1/8", Top 1", Back 2" |
| Weight (Unit/Carton)                 |                              | 251.4lbs / 275.4lbs         |
| Carton Dimensions (WxHxD)            |                              | 38" x 72-5/9" x 33"         |