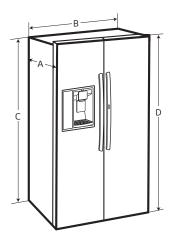

## LSXC22426S **QUICK INSTALL & CLEARANCES**

For full installation directions/clearances please refer to the corresponding User Manual and Installation Guide.

| DIMENSIONS/CLEARANCES/WEIGHT         |                              |                             |
|--------------------------------------|------------------------------|-----------------------------|
| Α                                    | Depth without Handles        | 29-3/8"                     |
| В                                    | Width                        | 35-7/8"                     |
| С                                    | Height to Top of Case        | 69-11/32"                   |
| D                                    | Height to Top of Door Hinge  | 70-5/16"                    |
| Е                                    | Back Clearance               | 2"                          |
| F                                    | Depth without Door           | 24-10/16"                   |
| G                                    | Depth (Total with Door Open) | 46 5/8"                     |
| Μ                                    | Depth with Handles           | 31-13/16"                   |
| Width (Door Open 90° with Handle)    |                              | 44-5/16"                    |
| Width (Door Open 90° without Handle) |                              | 39-5/8"                     |
| Door Edge Clearance with Handle      |                              | 1-3/8"                      |
| Door Edge Clearance without Handle   |                              | 5/16"                       |
| Installation Clearance               |                              | Sides 1/8", Top 1", Back 2" |
| Weight (Unit/Carton)                 |                              | 251.4lbs / 275.4lbs         |
| Carton Dimensions (WxHxD)            |                              | 38" x 72-5/9" x 33"         |