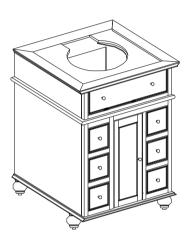

# 

Sink cabinet

#### **Features**

- MDF and poplar and granitic top
- Slow-close drawer(s) and slow-close adjustable door(s) and adjustable shelf Available in various widths
- ◆22 "(55.9cm) depth, and 35 −1/2 "(90.0 cm) height

## **Product Specification**

The sink cabinet shall be 22"(55.9 cm) in depth,and 35-1/2 "(90.0cm)in height,Sink shall be available in various widths.Sink shall be made of MDF and POPLAR and GRANITIC TOP. Sink shall include slow-close adjustable drawer(s) and slow-close door(s)and adjustable shelf. The Sink shall be Chinshu mode BF- 22267