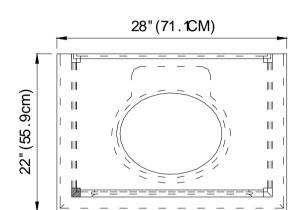

## **Specified Model**

| Model | Description            | Colors/Finishes |
|-------|------------------------|-----------------|
| 41294 | Sink,28"(71.1CM)width  | □ F10           |
| 36209 | Sink,44"(111.8CM)width | □ <b>F10</b>    |
| 38854 | Sink,72"(182.9CM)width | □ F10           |

A= 28"(71.1CM) 41294 44"(111.8CM) 36209 72"(182.9CM) 38854

**Prouduct Diagram**