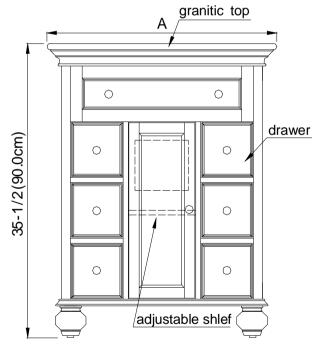

#### **Features**

- MDF and poplar and granitic top
- Slow-close drawer(s) and slow-close adjustable door(s) and adjustable shelf Available in various widths
- ◆22 "(55.9cm) depth, and 35 −1/2 "(90.0 cm) height

## **Product Specification**

The sink cabinet shall be 22"(55.9 cm) in depth,and 35-1/2 "(90.0cm)in height,Sink shall be available in various widths.Sink shall be made of MDF and POPLAR and GRANITIC TOP. Sink shall include slow-close adjustable drawer(s) and slow-close door(s)and adjustable shelf. The Sink shall be Chinshu mode BF- 22267

A= 28"(71.1CM) 41294 44"(111.8CM) 36209 72"(182.9CM) 38854

**Prouduct Diagram**