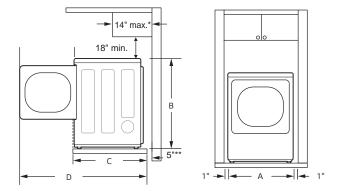

## WM3488H\* QUICK INSTALL & CLEARANCES

For full installation directions/clearances please refer to the corresponding User Manual and Installation Guide.

| DIMENSIONS              |                         |
|-------------------------|-------------------------|
| A Width                 | 24"                     |
| B Height                | 33-1/2"                 |
| C Depth                 | 25-1/4 "                |
| D Depth with door open  | 45"                     |
| Carton (WxHxD)          | 26" x 35-3/4" x 27-3/4" |
| Weight (Product/Carton) | 156.5 lbs / 165.3 lbs   |

## **DIMENSIONS / CLEARANCES**

\* Required spacing

\*\* For side or bottom venting, 2-inch (5.1 cm) of spacing is allowed.