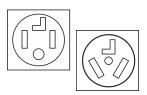

## CONNECTING ELECTRIC DRYERS

- A 4-wire connection is required for all mobile and manufactured home installations, as well as all new construction after January 1, 1996.
- A 3-wire connection is NOT permitted on new construction after January 1, 1996.
- A UL-listed strain relief is required.
- Use a 30-amp, 240-volt, 4-wire, UL-listed power cord with #10 AWG-minimum copper conductor and closed loop or forked terminals with upturned ends.