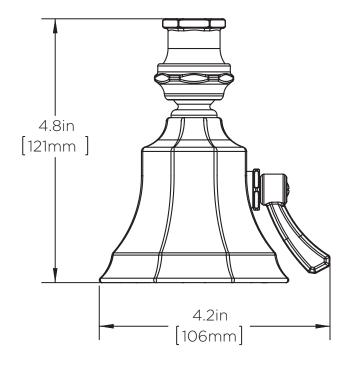

## **WARRANTY:**

- Limited Lifetime Warranty (consumer use)
- 1 Year Limited (commerical use)

DIMENSIONS: NOTE: 1. All dimensions are in inches (millimeters) unless otherwise specified and are subject to change without notice.