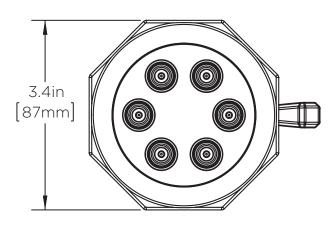

## **WARRANTY:**

- Limited Lifetime Warranty (consumer use)
- 1 Year Limited (commerical use)

DIMENSIONS: NOTE: 1. All dimensions are in inches (millimeters) unless otherwise specified and are subject to change without notice.