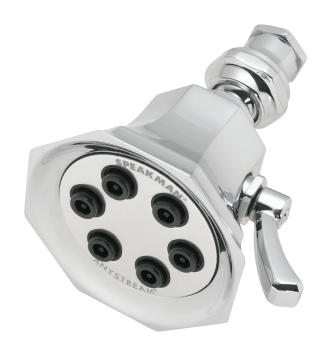

# SPEAKMAN® S-2255

# Vintage Shower Head

### **FEATURES:**

- 6 plungers, 48 sprays
- Solid brass construction
- Spray adjusting handle
- 1/2 in. NPT inlet
- Patented plungers resist scale buildup
- 2.5 gpm (9.5 L/min) flow rate