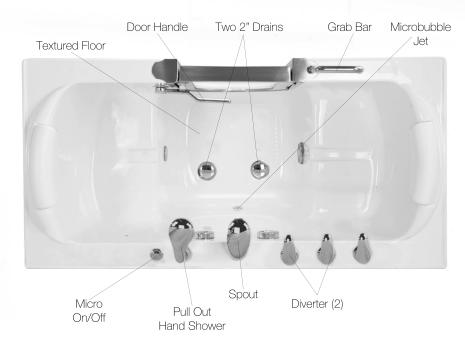

### Included Features:

- 1. Tub Shell Acrylic Tub Shell:
  - High quality cast acrylic
  - · Excellent color uniformity
  - High Gloss White Finish
  - Gel Coat Fiberglass (reinforced)
- 2. Stainless Steel Frame
- 3. Low threshold step in 9.5" with the option to lower to 6.5"
- 4. Seat Width: 20.25"
- Seven (7) adjustable heavy duty leveling legs for stainless steel frame support
- 6. Stainless steel and tempered glass door, door frame and door seal gasket
- 7. Two (2) removable rubber back support (white)
- 8. Two (2) front, one (1) toe kick and one (1) side removable access panels
- 9. Microbubble Therapy System
- 1HM Pump
- Pressure Vessel
- Air Switch and one (1) jet
- Agitator Valve

10. Five-Piece Fast Fill Faucet Set with Chrome Finish

- 18 GPM (Average) @ 60 PSI
- Designer spout
- Hot and cold lever handles
- Pull out, hand held, chrome plated shower with 5 ft. retractable stainless steel braided hose

#### Plumbing:

- Two (2) x 2" floor drains with 2 overflows and 2 stainless steel cable operated openers with extension handles
- Two (2) PVC 2" drain elbows with 2" opening