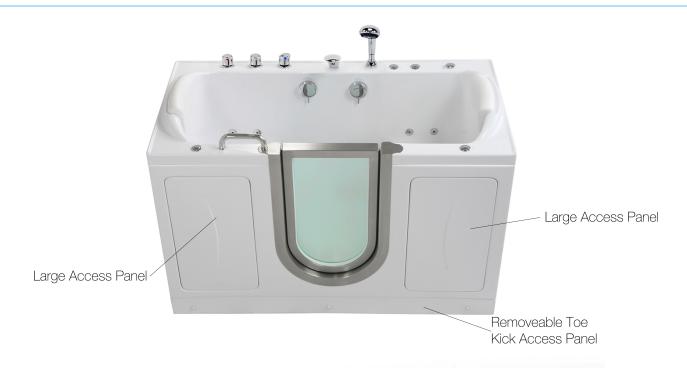

### Included Features:

- 1. Tub Shell Acrylic Tub Shell:
  - High quality cast acrylic
  - · Excellent color uniformity
  - High Gloss White Finish
  - Gel Coat Fiberglass (reinforced)
- 2. Stainless Steel Frame
- 3. Low threshold step in 9.5" with the option to lower to 6.5"
- 4. Seat Width: 20.25"
- Seven (7) adjustable heavy duty leveling legs for stainless steel frame support
- 6. Stainless steel and tempered glass door, door frame and door seal gasket
- 7. Two (2) removable rubber back support (white)
- 8. Two (2) front, one (1) toe kick and one (1) side removable access panels
- 9. Microbubble Therapy System
- 1HM Pump
- Pressure Vessel
- Air Switch and one (1) jet
- Agitator Valve

#### Plumbing:

- Two (2) x 2" floor drains with 2 overflows and 2 stainless steel cable operated openers with extension handles
- Two (2) PVC 2" drain elbows with 2" opening