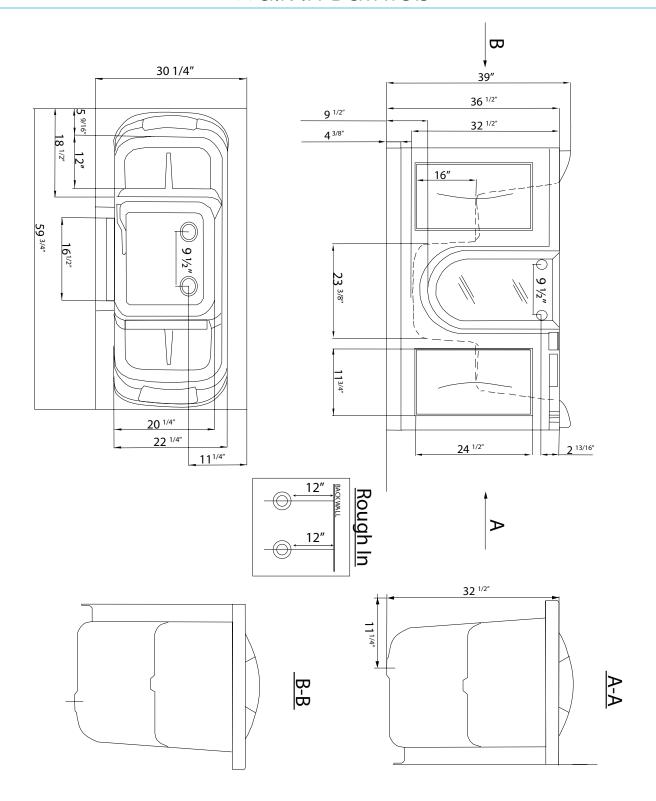

## Companion Two Seat Microbubble Massage Walk In Bathtub

M3085-HB Center Drain Only

Actual Size: 30.25" W x 59.75" L x 38" H Shipping Size: 35" W x 65" L x 45" H

Shipping Weight: 320 lbs. Net Weight: 220 lbs.

Water Capacity: 95 gal. US (unoccupied)

45-65 gal. US (occupied)

Approx. Drain Time: +/- 2 minutes (unoccupied bathtub) at ideal home plumbing conditions\*

Approx. Fill Time: +/- 14 minutes (unoccupied bathtub) based on in-house water pressure\*

### Included Features:

- 1. Tub Shell Acrylic Tub Shell:
  - High quality cast acrylic
  - · Excellent color uniformity
  - High Gloss White Finish
  - Gel Coat Fiberglass (reinforced)
- 2. Stainless Steel Frame
- 3. Low threshold step in 9.5" with the option to lower to 6.5"
- 4. Seat Width: 20.25"
- Seven (7) adjustable heavy duty leveling legs for stainless steel frame support
- 6. Stainless steel and tempered glass door, door frame and door seal gasket
- 7. Two (2) removable rubber back support (white)
- 8. Two (2) front, one (1) toe kick and one (1) side removable access panels
- 9. Microbubble Therapy System
- 1HM Pump
- Pressure Vessel
- Air Switch and one (1) jet
- Agitator Valve

10. Five-Piece Fast Fill Faucet Set with Chrome Finish

- 18 GPM (Average) @ 60 PSI
- Designer spout
- Hot and cold lever handles
- Pull out, hand held, chrome plated shower with 5 ft. retractable stainless steel braided hose

#### Plumbing:

- Two (2) x 2" floor drains with 2 overflows and 2 stainless steel cable operated openers with extension handles
- Two (2) PVC 2" drain elbows with 2" opening