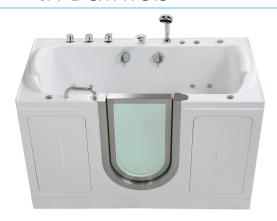

## Companion Two Seat Microbubble Massage Walk In Bathtub

M3085-HB Center Drain Only

Actual Size: 30.25" W x 59.75" L x 38" H Shipping Size: 35" W x 65" L x 45" H

Shipping Weight: 320 lbs. Net Weight: 220 lbs.

### Included Features:

- 1. Tub Shell Acrylic Tub Shell:
  - High quality cast acrylic
  - · Excellent color uniformity
  - High Gloss White Finish
  - Gel Coat Fiberglass (reinforced)
- 2. Stainless Steel Frame
- 3. Low threshold step in 9.5" with the option to lower to 6.5"
- 4. Seat Width: 20.25"
- Seven (7) adjustable heavy duty leveling legs for stainless steel frame support
- 6. Stainless steel and tempered glass door, door frame and door seal gasket
- 7. Two (2) removable rubber back support (white)
- 8. Two (2) front, one (1) toe kick and one (1) side removable access panels
- 9. Microbubble Therapy System
- 1HM Pump
- Pressure Vessel
- Air Switch and one (1) jet
- Agitator Valve

10. Five-Piece Fast Fill Faucet Set with Chrome Finish

- 18 GPM (Average) @ 60 PSI
- Designer spout
- Hot and cold lever handles
- Pull out, hand held, chrome plated shower with 5 ft. retractable stainless steel braided hose