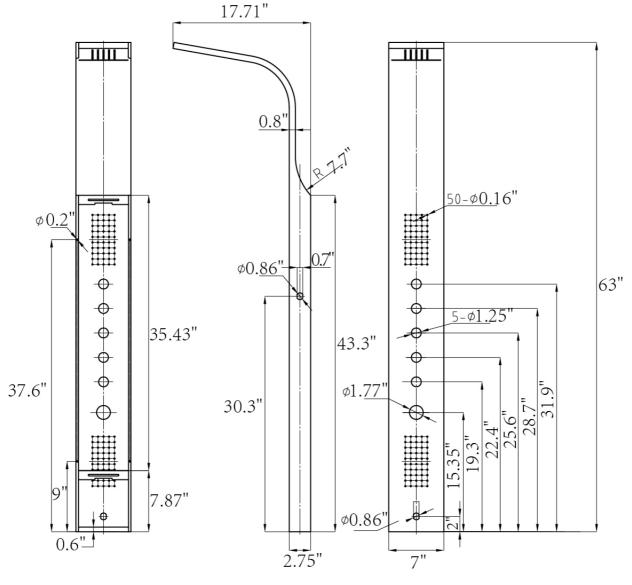

## Specification Sheet:

Model No. SP0121

**Shower Panel** 

SP0046

| Connection              | Two Standard 1/2" Hose   | Jet Function    | NA                            |
|-------------------------|--------------------------|-----------------|-------------------------------|
| Overall Height(in.)     | 63"                      | Material        | Stainless Steel               |
| Dimensions(in.)         | 63" x 7" x 2.75"         | Finish          | Brushed Stainless Steel       |
| Control Type            | Pressure Balance Control | Scald Guard     | Yes                           |
| Simultaneously Function | No                       | Flow Rate (GPM) | 2.5                           |
| Overhead Shower         | Rainfall / Waterfall     | Pre-Plumbed     | Yes                           |
| No. of Body Jets        | NA                       | Installation    | Wall Mount                    |
| Handshower              | Single Function          | Certification   | US & Canada cUPC Certified    |
| Tub Spout               | Yes                      | Warranty        | Limited 1-Year Parts Warranty |