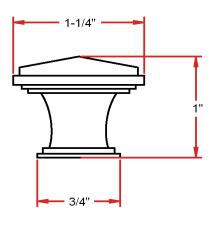

# Park Avenue Cabinet Knob

#### Specifications

| Metal Material |
|----------------|
| Packaging      |
| Mounting:      |
| Hardware:      |

100% Zinc alloy Poly bag Single point; 3/4" base one 8-32 screw; included



## Dimensions



#### Warranty & Compliances

Warranty ANSI/BHMA Limited 1 year warranty N/A



## **Order Codes**

Satin Nickel (US15) Oil Rubbed Bronze (US10B) 203323 203984

TRU MATCH

Type: Job: Order Code: Approvals:

Design House reserves the right to make changes in materials, specifications & models at any time. Design House also reserves the right to discontinue product without notice or obligation.