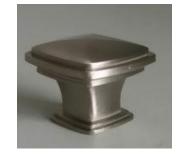

# Park Avenue Cabinet Knob

#### Specifications

| Metal Material |
|----------------|
| Packaging      |
| Mounting:      |
| Hardware:      |

100% Zinc alloy Poly bag Single point; 3/4" base one 8-32 screw; included