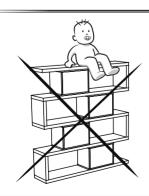

## **GENERAL VIEW**

1109-19019102

- This unit contains small parts which could be a choking hazard for small children. Children should be under adult supervision at all ?mes.
- Do not overload the unit. Each shelf has a recommended capacity of 13 pounds, and the total weight on the unit should not exceed 39 pounds for wall shelves.
- Do not climb, step, or stand on the unit.
- Do not mount or a?ach items to the front, rear, or sides of the unit. This can cause the unit to become unbalanced and fall.
- Do not stack units.
- All units must be secured individually to wall studs using hardware provided. If wall studs are not accessible, consult your local hardware store for appropriate mountaing hardware.
- We recommend you hand-?ghten screws. Use care not to over?ghten if using power tools. Follow proper safety procedures if using power tools and/or ladders.
- We recommend you protect your work surface during assembly to prevent scratching or damage to tabletops, wood floors, etc.
- Failure to follow the instruc?ons listed here could result in bodily injury or damage to personal belongings. Use cau?on and follow safety procedures.