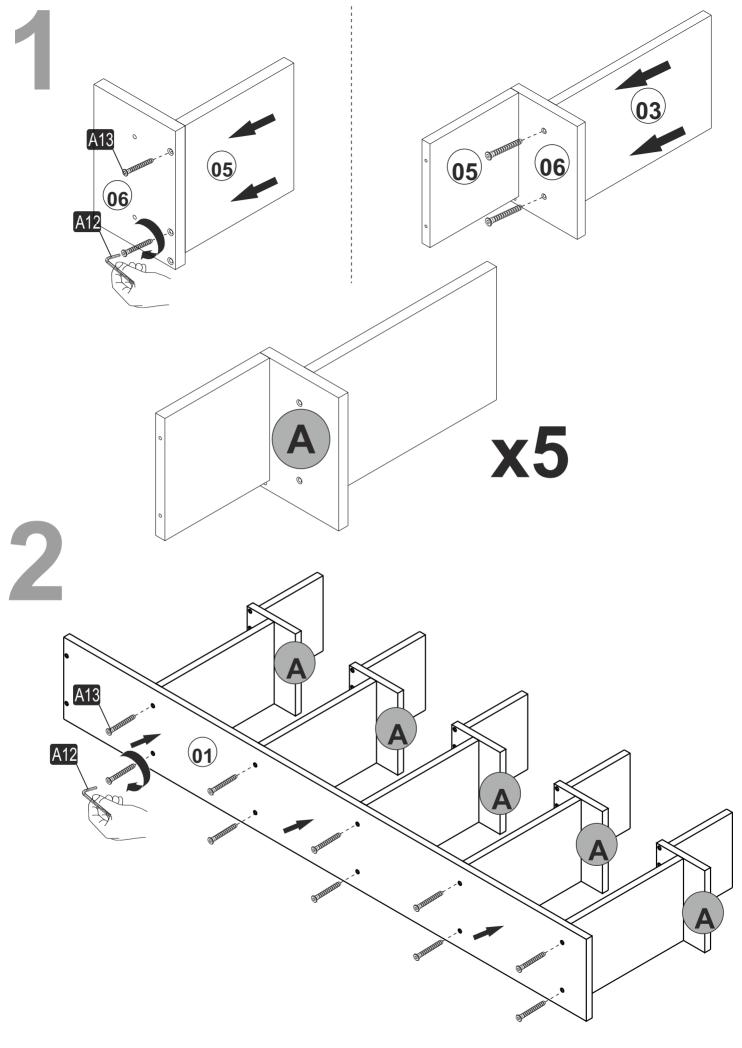

u bought more than one product, to prevent confus?on be sure that you completed the first product. Then start the other product's assembl?ng.



Before start assembl?ng, please clean all the components w?th a damp cloth.

Also for usual clean?ng, th?s w?ll be enough.



Although all the products are produced and packed carefully,somet?mes happen that some component ?s damaged dur?ng the transportat?on. In such a case please check the m?ss?ng or damaged part and do not hes?tate to contact us.



Do not use your furn?ture for out of purposes. If you would I?ke to use ?t, please contact us for further quest?ons.

Do not d?rectly contact your furn?ture w?th excess?ve heat, cold and hum?d?ty because the product can be affected..

## **ACCESSORY LIST**



## **GENERAL VIEW**

1109-19019102

























- This unit contains small parts which could be a choking hazard for small children. Children should be under adult supervision at all ?mes.
- Do not overload the unit. Each shelf has a recommended capacity of 13 pounds, and the total weight on the unit should not exceed 39 pounds for wall shelves.
- Do not climb, step, or stand on the unit.
- Do not mount or a?ach items to the front, rear, or sides of the unit. This can cause the unit to become unbalanced and fall.
- Do not stack units.
- All units must be secured individually to wall studs using hardware provided. If wall studs are not accessible, consult your local hardware store for appropriate mountaing hardware.
- We recommend you hand-?ghten screws. Use care not to over?ghten if using power tools. Follow proper s