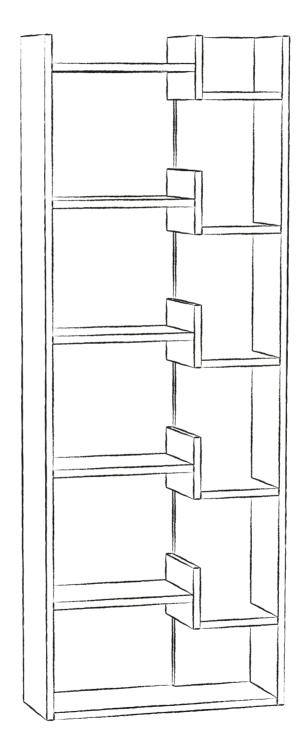

## **GENERAL VIEW**

1109-19019102

- This unit contains small parts which could be a choking hazard for small children. Children should be under adult supervision at all ?mes.
- Do not overload the unit. Each shelf has a recommended capacity of 13 pounds, and the total weight on the unit should not exceed 39 pounds for wall shelves.
- Do not climb, step, or stand on the unit.
- Do not mount or a?ach items to the front, rear, or sides of the unit. This can cause the unit to become unbalanced and fall.
- Do not stack units.
- All units must be secured individually to wall studs using hardware provided. If wall studs are not accessible, consult your local hardware store for appropriate mountaing hardware.
- We recommend you hand-?ghten screws. Use care not to over?ghten if using power tools. Follow proper safety procedures if using power tools and/or ladders.
- We recommend you protect your work surface during assembly to prevent scratching or damage to tabletops, wood floors, etc.
- Failure to follow the instruc?ons listed here could result in bodily injury or damage to personal belongings. Use cau?on and follow safety procedures.