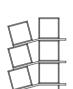

## **GENERAL VIEW**

1109-19019102

- This unit contains small parts which could be a choking hazard for small children. Children should be under adult supervision at all ?mes.
- Do not overload the unit. Each shelf has a recommended capacity of 13 pounds, and the total weight on the unit should not exceed 39 pounds for wall shelves.
- Do not climb, step, or stand on the unit.
- Do not mount or a?ach items to the front, rear, or sides of the unit. This can cause the unit to become unbalanced and fall.
- Do not stack units.
- All units must be secured individually to wall studs using hardware provided. If wall studs are not accessible, consult your local hardware store for appropriate mountaing hardware.
- We recommend you hand-?ghten screws. Use care not to over?ghten if using power tools. Follow proper safety procedures if using power tools and/or ladders.
- We recommend you protect your work surface during assembly to prevent scratching or damage to tabletops, wood floors, etc.
- Failure to follow the instruc?ons listed here could result in bodily injury or damage to personal belongings. Use cau?on and follow safety procedures.