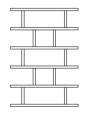

## **GENERAL VIEW**

1109-19019102

- This unit contains small parts which could be a choking hazard for small children. Children should be under adult supervision at all ?mes.
- Do not overload the unit. Each shelf has a recommended capacity of 13 pounds, and the total weight on the unit should not exceed 39 pounds for wall shelves.
- Do not climb, step, or stand on the unit.
- Do not mount or a?ach items to the front, rear, or sides of the unit. This can cause the unit to become unbalanced and fall.
- Do not stack units.
- All units must be secured individually to wall studs using hardware provided. If wall studs are not accessible, consult your local hardware store for appropriate mountaing hardware.
- We recommend you hand-?ghten screws. Use care not to over?ghten if using power tools. Follow proper safety procedures if using power tools and/or ladders.
- We recommend you protect your work surface during assembly to prevent scratching or damage to tabletops, wood floors, etc.
- Failure to follow the instruc?ons listed here could result in bodily injury or damage to personal belongings. Use cau?on and follow safety procedures.