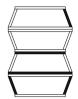

## **GENERAL VIEW**

1109-19019102

- This unit contains small parts which could be a choking hazard for small children. Children should be under adult supervision at all ?mes.
- Do not overload the unit. Each shelf has a recommended capacity of 13 pounds, and the total weight on the unit should not exceed 39 pounds for wall shelves.
- Do not climb, step, or stand on the unit.
- Do not mount or a?ach items to the front, rear, or sides of the unit. This can cause the unit to become unbalanced and fall.
- Do not stack units.
- All units must be secured individually to wall studs using hardware provided. If wall studs are not accessible, consult your local hardware store for appropriate mountaing hardware.
- We recommend you hand-?ghten screws. Use care not to over?ghten if using power tools. Follow proper safety procedures if using power tools and/or ladders.
- We recommend you protect your work surface during assembly to prevent scratching or damage to tabletops, wood floors, etc.
- Failure to follow the instruc?ons listed here could result in bodily injury or damage to personal belongings. Use cau?on and follow safety procedures.