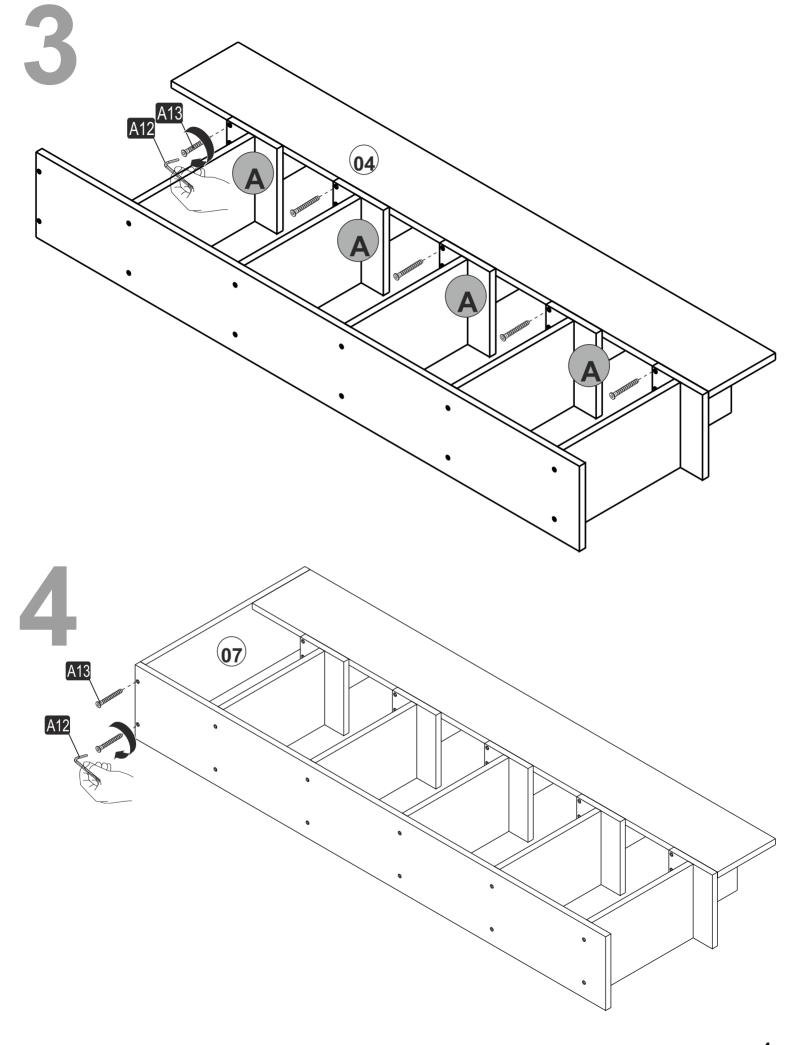

bought more than one product, to prevent confus?on be sure that you completed the first product. Then start the other product's assembl?ng.



Before start assembl?ng, please clean all the components w?th a damp cloth.

Also for usual clean?ng, th?s w?ll be enough.



Although all the products are produced and packed carefully,somet?mes happen that some component ?s damaged dur?ng the transportat?on. In such a case please check the m?ss?ng or damaged part and do not hes?tate to contact us.



Do not use your furn?ture for out of purposes. If you would I?ke to use ?t, please contact us for further quest?ons.

Do not d?rectly contact your furn?ture w?th excess?ve heat, cold and hum?d?ty because the product can be affected..

## **ACCESSORY LIST**



## **GENERAL VIEW**

1109-19019102

























- This unit contains small parts which could be a choking hazard for small children. Children should be under adult supervision at all ?mes.
- Do not overload the unit. Each shelf has a recommended capacity of 13 pounds, and the total weight on the unit should not exceed 39 pounds for wall shelves.
- Do not climb, step, or stand on the unit.
- Do not mount or a?ach items to the front, rear, or sides of the unit. This can cause the unit to become unbalanced and fall.
- Do not stack units.
- All units must be secured individually to wall studs using hardware provided. If wall studs are not accessible, consult your local hardware store for appropriate mountaing hardware.
- We recommend you hand-?ghten screws. Use care not to over?ghten if using power tools. Follow proper saf