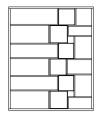

## **GENERAL VIEW**

1109-19019102

- This unit contains small parts which could be a choking hazard for small children. Children should be under adult supervision at all ?mes.
- Do not overload the unit. Each shelf has a recommended capacity of 13 pounds, and the total weight on the unit should not exceed 39 pounds for wall shelves.
- Do not climb, step, or stand on the unit.
- Do not mount or a?ach items to the front, rear, or sides of the unit. This can cause the unit to become unbalanced and fall.
- Do not stack units.
- All units must be secured individually to wall studs using hardware provided. If wall studs are not accessible, consult your local hardware store for appropriate mountaing hardware.
- We recommend you hand-?ghten screws. Use care not to over?ghten if using power tools. Follow proper safety procedures if using power tools and/or ladders.
- We recommend you protect your work surface during assembly to prevent scratching or damage to tabletops, wood floors, etc.
- Failure to follow the instruc?ons listed here could result in bodily injury or damage to personal belongings. Use cau?on and follow safety procedures.