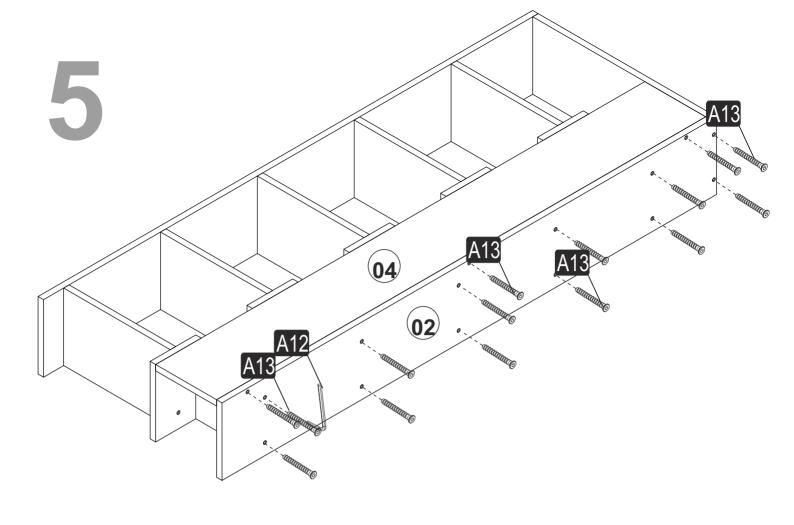

ught more than one product, to prevent confus?on be sure that you completed the first product. Then start the other product's assembl?ng.



Before start assembl?ng, please clean all the components w?th a damp cloth.

Also for usual clean?ng, th?s w?ll be enough.



Although all the products are produced and packed carefully,somet?mes happen that some component ?s damaged dur?ng the transportat?on. In such a case please check the m?ss?ng or damaged part and do not hes?tate to contact us.



Do not use your furn?ture for out of purposes. If you would I?ke to use ?t, please contact us for further quest?ons.

Do not d?rectly contact your furn?ture w?th excess?ve heat, cold and hum?d?ty because the product can be affected..

## **ACCESSORY LIST**



## **GENERAL VIEW**

1109-19019102

























- This unit contains small parts which could be a choking hazard for small children. Children should be under adult supervision at all ?mes.
- Do not overload the unit. Each shelf has a recommended capacity of 13 pounds, and the total weight on the unit should not exceed 39 pounds for wall shelves.
- Do not climb, step, or stand on the unit.
- Do not mount or a?ach items to the front, rear, or sides of the unit. This can cause the unit to become unbalanced and fall.
- Do not stack units.
- All units must be secured individually to wall studs using hardware provided. If wall studs are not accessible, consult your local hardware store for appropriate mountaing hardware.
- We recommend you hand-?ghten screws. Use care not to over?ghten if using power tools. Follow proper safet