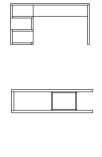

## **GENERAL VIEW**

1109-19019102

- This unit contains small parts which could be a choking hazard for small children. Children should be under adult supervision at all ?mes.
- Do not overload the unit. Each shelf has a recommended capacity of 13 pounds, and the total weight on the unit should not exceed 39 pounds for wall shelves.
- Do not climb, step, or stand on the unit.
- Do not mount or a?ach items to the front, rear, or sides of the unit. This can cause the unit to become unbalanced and fall.
- Do not stack units.
- All units must be secured individually to wall studs using hardware provided. If wall studs are not accessible, consult your local hardware store for appropriate mountaing hardware.
- We recommend you hand-?ghten screws. Use care not to over?ghten if using power tools. Follow proper safety procedures if using power tools and/or ladders.
- We recommend you protect your work surface during assembly to prevent scratching or damage to tabletops, wood floors, etc.
- Failure to follow the instruc?ons listed here could result in bodily injury or damage to personal belongings. Use cau?on and follow safety procedures.