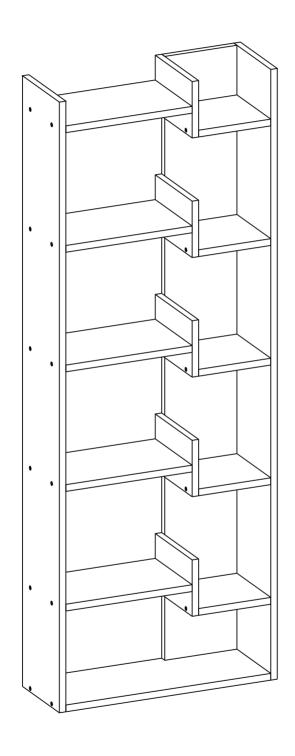

## **GENERAL VIEW**

1109-19019102

- This unit contains small parts which could be a choking hazard for small children. Children should be under adult supervision at all ?mes.
- Do not overload the unit. Each shelf has a recommended capacity of 13 pounds, and the total weight on the unit should not exceed 39 pounds for wall shelves.
- Do not climb, step, or stand on the unit.
- Do not mount or a?ach items to the front, rear, or sides of the unit. This can cause the unit to become unbalanced and fall.
- Do not stack units.
- All units must be secured individually to wall studs using hardware provided. If wall studs are not accessible, consult your local hardware store for appropriate mountaing hardware.
- We recommend you hand-?ghten screws. Use care not to over?ghten if using power tools. Follow proper safety procedures if using power tools and/or ladders.
- We recommend you protect your work surface during assembly to prevent scratching or damage to tabletops, wood floors, etc.
- Failure to follow the instruc?ons listed here could result in bodily injury or damage to personal belongings. Use cau?on and follow safety procedures.