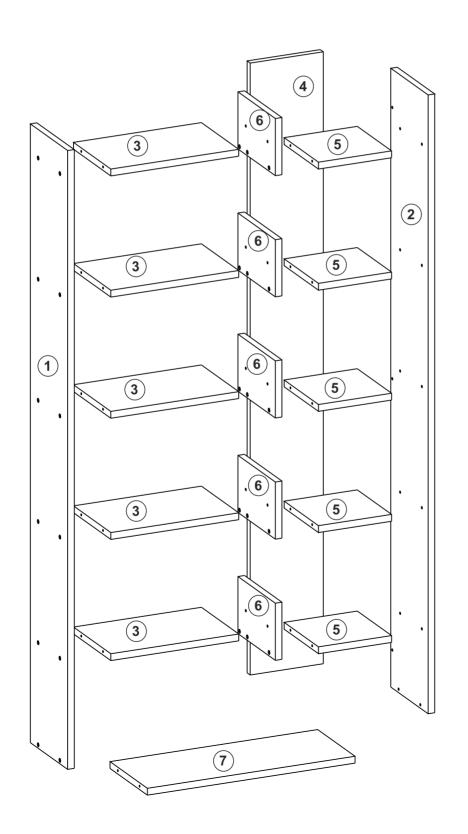

## **GENERAL VIEW**

1109-19019102

- This unit contains small parts which could be a choking hazard for small children. Children should be under adult supervision at all ?mes.
- Do not overload the unit. Each shelf has a recommended capacity of 13 pounds, and the total weight on the unit should not exceed 39 pounds for wall shelves.
- Do not climb, step, or stand on the unit.
- Do not mount or a?ach items to the front, rear, or sides of the unit. This can cause the unit to become unbalanced and fall.
- Do not stack units.
- All units must be secured individually to wall studs using hardware provided. If wall studs are not accessible, consult your local hardware store for appropriate mountaing hardware.
- We recommend you hand-?ghten screws. Use care not to over?ghten if using power tools. Follow proper safety procedures if using power tools and/or ladders.
- We recommend you protect your work surface during assembly to prevent scratching or damage to tabletops, wood floors, etc.
- Failure to follow the instruc?ons listed here could result in bodily injury or damage to personal belongings. Use cau?on and follow safety procedures.