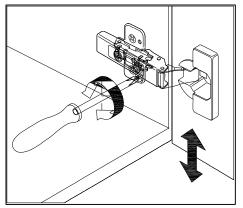

### **DOOR ADJUSTMENT**

Adjusts the door vertically

Adjusts the door horizontally

Adjusts the door forward and backwards