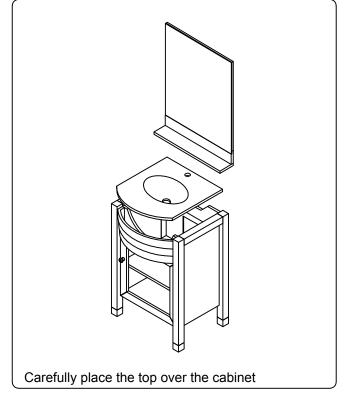

all surfaces from sharp objects, high heat sources, direct prolonged sunlight and chemical hazards.

Professional installation is recommended.



## **PARTS LIST** (may differ depending on purchase)









#### **INSTALLATION INSTRUCTIONS**

www.virtuusa.com

**SKU:** MS-545

REV3.19.18

# **REQUIRED TOOLS**









## **DRAWER REMOVAL**







#### **REMOVAL**

- 1. Pull tabs toward center
- 2. Lift and pull drawer out

## **RE-INSTALL**

- 1. Align drawer hole with slider stud
- 2. Push tabs back in to secure

### **DOOR ADJUSTMENT**



Adjusts the door vertically



Adjusts the door horizontally



Adjusts the door forward and backwards



### **INSTALLATION INSTRUCTIONS**

www.virtuusa.com

**SKU:** MS-545

REV3.19.18

#### **Mirror Installation**







### **Top Installation**