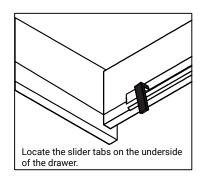

#### **REMOVAL**

- 1. Pull tabs toward center
- 2. Lift and pull drawer out

## **RE-INSTALL**

- 1. Align drawer hole with slider stud
- 2. Push tabs back in to secure