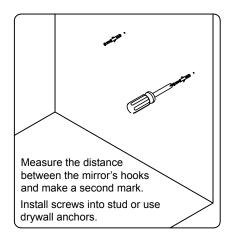

al dealer immediately.

Protect all surfaces from sharp objects, high heat sources, direct prolonged sunlight and chemical hazards.

Professional installation is recommended.



## **PARTS LIST** (may differ depending on purchase)









#### **INSTALLATION INSTRUCTIONS**

www.virtuusa.com

**SKU:** MS-545

REV3.19.18

# **REQUIRED TOOLS**









## **DRAWER REMOVAL**







#### **REMOVAL**

- 1. Pull tabs toward center
- 2. Lift and pull drawer out

## **RE-INSTALL**

- 1. Align drawer hole with slider stud
- 2. Push tabs back in to secure

### **DOOR ADJUSTMENT**



Adjusts the door vertically



Adjusts the door horizontally



Adjusts the door forward and backwards



### **INSTALLATION INSTRUCTIONS**

www.virtuusa.com

**SKU:** MS-545

REV3.19.18

#### **Mirror Installation**







### **Top Installation**