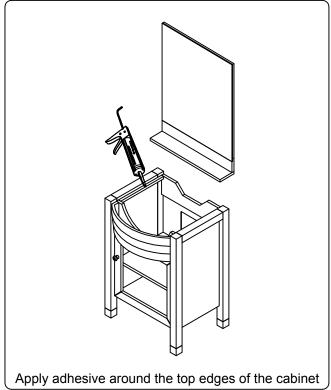

t all surfaces from sharp objects, high heat sources, direct prolonged sunlight and chemical hazards.

Professional installation is recommended.



## **PARTS LIST** (may differ depending on purchase)









#### **INSTALLATION INSTRUCTIONS**

www.virtuusa.com

**SKU:** MS-545

REV3.19.18

# **REQUIRED TOOLS**









## **DRAWER REMOVAL**







#### **REMOVAL**

- 1. Pull tabs toward center
- 2. Lift and pull drawer out

## **RE-INSTALL**

- 1. Align drawer hole with slider stud
- 2. Push tabs back in to secure

### **DOOR ADJUSTMENT**



Adjusts the door vertically



Adjusts the door horizontally



Adjusts the door forward and backwards



### **INSTALLATION INSTRUCTIONS**

www.virtuusa.com

**SKU:** MS-545

REV3.19.18

#### **Mirror Installation**







### **Top Installation**