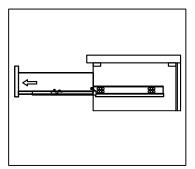

#### **REMOVAL**

- 1. Pull tabs toward center
- 2. Lift and pull drawer out

## **RE-INSTALL**

- 1. Align drawer hole with slider stud
- 2. Push tabs back in to secure