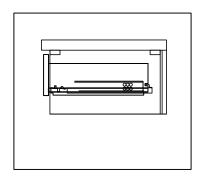

## **DRAWER REMOVAL**

#### **REMOVAL**

- 1. Pull tabs toward center
- 2. Lift and pull drawer out