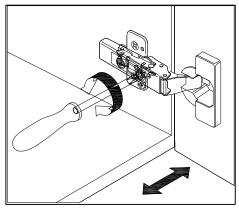

### **DOOR ADJUSTMENT**

Adjusts the door vertically

Adjusts the door horizontally

Adjusts the door forward and backwards