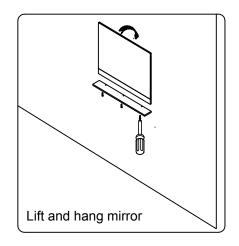

dealer immediately.

Protect all surfaces from sharp objects, high heat sources, direct prolonged sunlight and chemical hazards.

Professional installation is recommended.



## **PARTS LIST** (may differ depending on purchase)









#### **INSTALLATION INSTRUCTIONS**

www.virtuusa.com

**SKU:** MS-545

REV3.19.18

# **REQUIRED TOOLS**









## **DRAWER REMOVAL**







#### **REMOVAL**

- 1. Pull tabs toward center
- 2. Lift and pull drawer out

## **RE-INSTALL**

- 1. Align drawer hole with slider stud
- 2. Push tabs back in to secure

### **DOOR ADJUSTMENT**



Adjusts the door vertically



Adjusts the door horizontally



Adjusts the door forward and backwards



### **INSTALLATION INSTRUCTIONS**

www.virtuusa.com

**SKU:** MS-545

REV3.19.18

#### **Mirror Installation**







### **Top Installation**