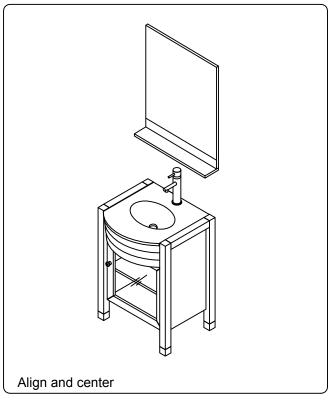

l surfaces from sharp objects, high heat sources, direct prolonged sunlight and chemical hazards.

Professional installation is recommended.



## **PARTS LIST** (may differ depending on purchase)









#### **INSTALLATION INSTRUCTIONS**

www.virtuusa.com

**SKU:** MS-545

REV3.19.18

# **REQUIRED TOOLS**









## **DRAWER REMOVAL**







#### **REMOVAL**

- 1. Pull tabs toward center
- 2. Lift and pull drawer out

## **RE-INSTALL**

- 1. Align drawer hole with slider stud
- 2. Push tabs back in to secure

### **DOOR ADJUSTMENT**



Adjusts the door vertically



Adjusts the door horizontally



Adjusts the door forward and backwards



### **INSTALLATION INSTRUCTIONS**

www.virtuusa.com

**SKU:** MS-545

REV3.19.18

#### **Mirror Installation**







### **Top Installation**