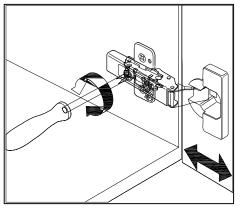

### **DOOR ADJUSTMENT**

Adjusts the door vertically

Adjusts the door horizontally

Adjusts the door forward and backwards