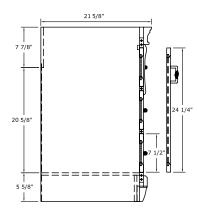

3 full extension dovetail drawers

Soft close door bumpers

Black birdcage-style hardware

Maple coated PVC interior for easy cleaning

Decorative toe kick

Concealed adjustable hinges

Fully assembled

Overall Dimensions: 60" x 21-5/8" x 34"H