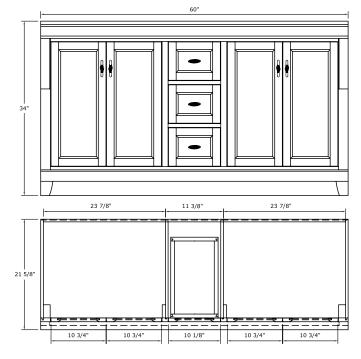

3 full extension dovetail drawers

Soft close door bumpers

Black birdcage-style hardware

Maple coated PVC interior for easy cleaning

Decorative toe kick

Concealed adjustable hinges

Fully assembled

Overall Dimensions: 60" x 21-5/8" x 34"H