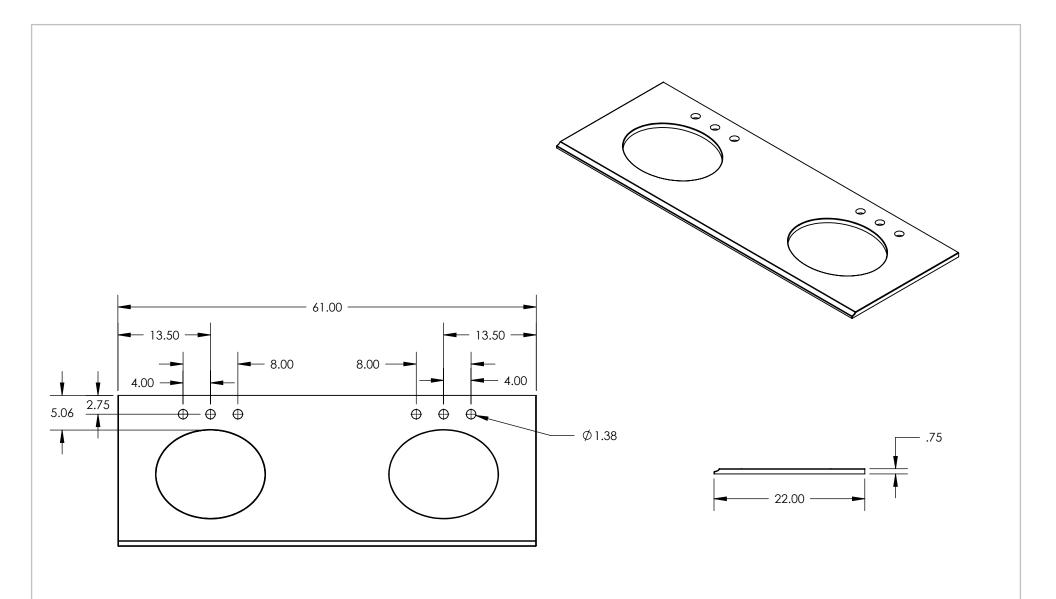

Vanity top, sinks and faucets not included

Note: Top will use Medium Oval Undermount

|                                                                                              |                                      |                  |                  |       |                                              | (F          |
|----------------------------------------------------------------------------------------------|--------------------------------------|------------------|------------------|-------|----------------------------------------------|-------------|
| PROPRIETARY AND CONFIDENTIAL THE INFORMATION CONTAINED IN THIS DRAWING IS THE                | UNI ESS OTHERWISE SPECIFIED          | DRAWN BY:        | E. Sandoval      |       | TITLE:<br>HD Dot Com Vanity Top 61x22 Single |             |
| SOLE PROPERTY OF WOODCRAFTERS HOME PRODUCTS                                                  |                                      | CHECKED BY:      |                  |       | Colorpoint-Stone Effects - Custom Mold       |             |
| L.L.C. ANY REPRODUCTION IN PART OR AS A WHOLE WITHOUT THE WRITTEN PERMISSION OF WOODCRAFTERS | DIMENSIONS ARE IN INCHES TOLERANCES: | APPROVED BY:     |                  |       |                                              |             |
| HOME PRODUCTS L.L.C. IS PROHIBITED.                                                          | -0 +.125                             | DO NOT SCALE DRA | WING SCALE: 1:14 | SIZE: | PART NO: PAGE 1 OF 1 REV                     | v: <b>0</b> |