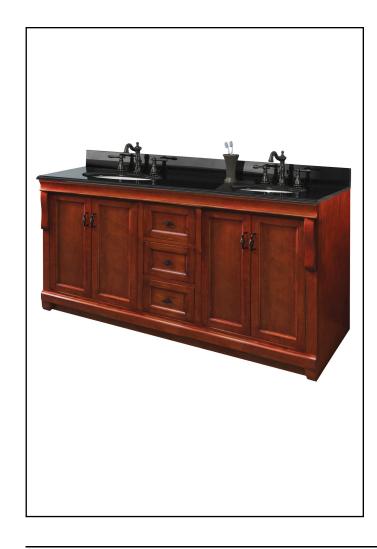

## **NAPLES 60" - DOUBLE BASIN**

| Supplier Model# NACA6021D | HD SKU# 138-816     |
|---------------------------|---------------------|
| YOW Model# 219-133        | Internet# 100508059 |

Warm Cinnamon finish

3 full extension dovetail drawers

Soft close door bumpers

Black birdcage-style hardware

Maple coated PVC interior for easy cleaning

Decorative toe kick

Concealed adjustable hinges

Fully assembled

Overall Dimensions: 60" x 21-5/8" x 34"H

Vanity top, sinks and faucets not included

Note: Top will use Medium Oval Undermount

|                                                                                              |                                      |                  |                  |       |                                              | (F          |
|----------------------------------------------------------------------------------------------|--------------------------------------|------------------|------------------|-------|----------------------------------------------|-------------|
| PROPRIETARY AND CONFIDENTIAL THE INFORMATION CONTAINED IN THIS DRAWING IS THE                | UNI ESS OTHERWISE SPECIFIED          | DRAWN BY:        | E. Sandoval      |       | TITLE:<br>HD Dot Com Vanity Top 61x22 Single |             |
| SOLE PROPERTY OF WOODCRAFTERS HOME PRODUCTS                                                  |                                      | CHECKED BY:      |                  |       | Colorpoint-Stone Effects - Custom Mold       |             |
| L.L.C. ANY REPRODUCTION IN PART OR AS A WHOLE WITHOUT THE WRITTEN PERMISSION OF WOODCRAFTERS | DIMENSIONS ARE IN INCHES TOLERANCES: | APPROVED BY:     |                  |       |                                              |             |
| HOME PRODUCTS L.L.C. IS PROHIBITED.                                                          | -0 +.125                             | DO NOT SCALE DRA | WING SCALE: 1:14 | SIZE: | PART NO: PAGE 1 OF 1 REV                     | v: <b>0</b> |